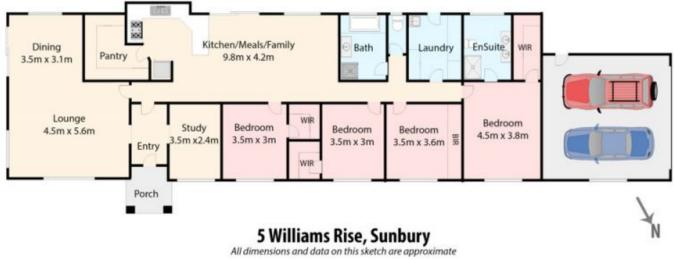

Property features include:

4 bedrooms all with BIRs

Master with WIR and FES with double basin & stone bench tops

2 Living Areas (one with a fireplace on a stone podium) 2 Dining Areas

Kitchen with s/steel appliances, a huge walk-in-pantry, stone benches dishwasher & 900mm oven.