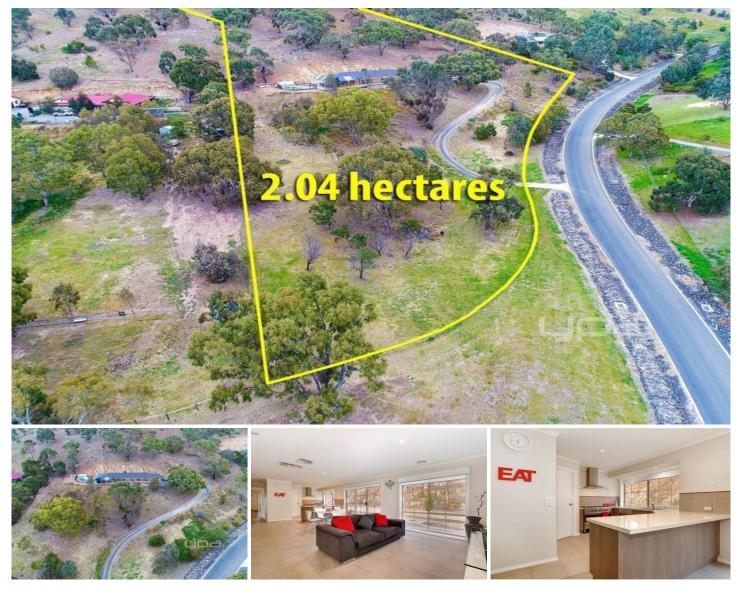

## **5 Williams Rise SUNBURY VIC**

Within the beautiful country hills of Emu Valley lies this fantastic family home. Situated on approximately 5 acres of land, this property is an opportunity you do not want to miss out on. Away from traffic and noise, yet only 10-minutes from the town centre and only a 40-minute drive to Melbourne CBD. This is a definitely a home worth looking at.

Property features include:

4 bedrooms all with BIRs

Master with WIR and FES with double basin & stone bench tops

2 Living Areas (one with a fireplace on a stone podium) 2 Dining Areas

Kitchen with s/steel appliances, a huge walk-in-pantry, stone benches dishwasher & 900mm oven.

Outdoor entertainment area (undercover)

Outdoor pool connecting to entertainment area