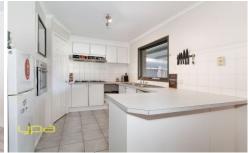

3 bedrooms, all with BIRs
Separate lounge
Good sized kitchen
Meals area adjacent to the kitchen
Family bathroom
Ducted heating and evap cooling
Semi-enclosed single carport with drive thru access
Huge shed/DLUG
Awnings
Huge pergola across the rear of the home
Established, low maintenance gardens
Block size of approx. 517sqm