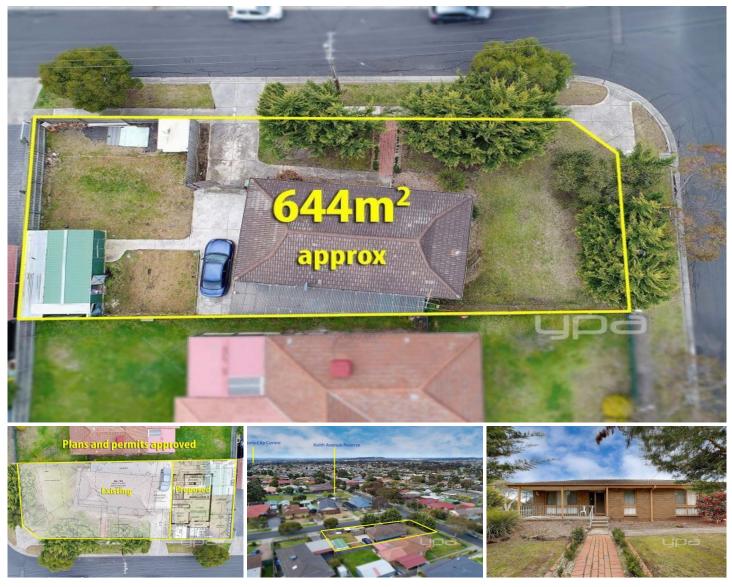

## 54 Keith Avenue SUNBURY VIC

Offering an opportunity too good to pass up, with plans and permits to add an additional dwelling at the back of the property! Situated on a 644m2 approx. corner allotment, in a fantastic location within easy access to the freeway and everything Sunbury has to offer, it's sure to be snapped up in a heartbeat. Current dwelling comprises;

3 Bedrooms, master with BIRs Central bathroom with spa bath Separate toilet Kitchen overlooking meals & living area Gas wall furnace Box aircon Floorboards throughout Laundry with outside access Undercover outdoor entertainment area Spacious yard

## 3 🎮 1 🚔

 Price
 : \$ 517,500

 Land Size
 : 644 sqm

 View
 : https://www.ypa.com.au/7388393

Lisa Totaro 0410 144 215