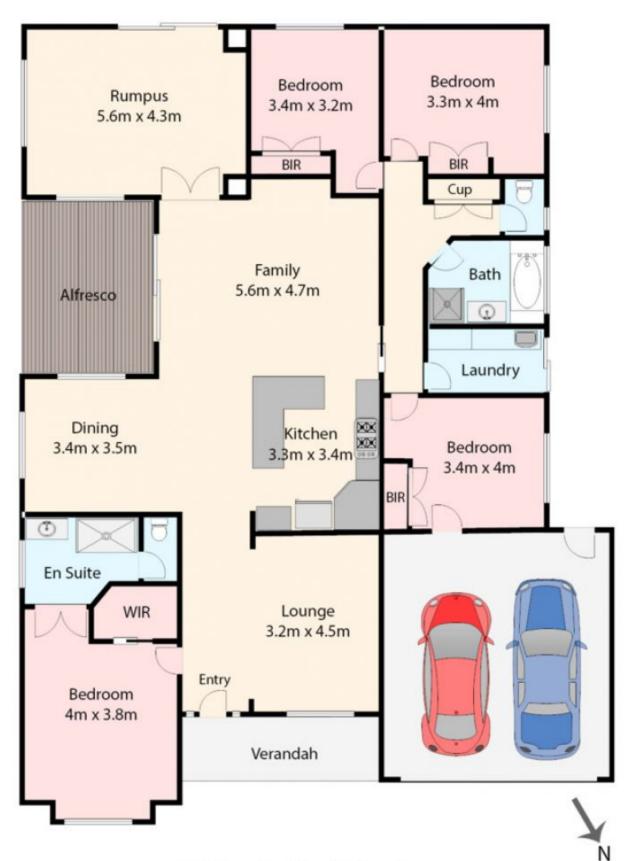

## 36 Massie Circuit SUNBURY VIC

This immaculately maintained home is sitting proud in the prime and sought after Ashfield Estate. Set on an impressive block size of 640m2 approx. with beautiful street appeal and an easy flowing floor plan, the home offers multiple living areas inside and out, and is a true family haven. Ready to be enjoyed with absolutely nothing to do but move in and enjoy. Conveniently located, you are walking distance to local shops, public transport, local schools and just a short drive to Sunbury's township. Property features include:

4 Bedrooms with robes
Master with FES & WIR
Central bathroom
3 Spacious living areas
Spacious kitchen overlooking meals
Stainless steel appliances

## 36 Massie Circuit, Sunbury All data and dimensions in this sketch are approximate