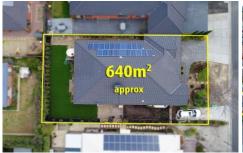

## 36 Massie Circuit SUNBURY VIC

This immaculately maintained home is sitting proud in the prime and sought after Ashfield Estate. Set on an impressive block size of 640m2 approx. with beautiful street appeal and an easy flowing floor plan, the home offers multiple living areas inside and out, and is a true family haven. Ready to be enjoyed with absolutely nothing to do but move in and enjoy. Conveniently located, you are walking distance to local shops, public transport, local schools and just a short drive to Sunbury's township. Property features include:

## 4 🕮 2 📛 2 🖨

**Price** : \$ 710,000 **Land Size** : 640 sqm

View: https://www.ypa.com.au/7388394

Lisa Totaro 0410 144 215

## 36 Massie Circuit, Sunbury All data and dimensions in this sketch are approximate