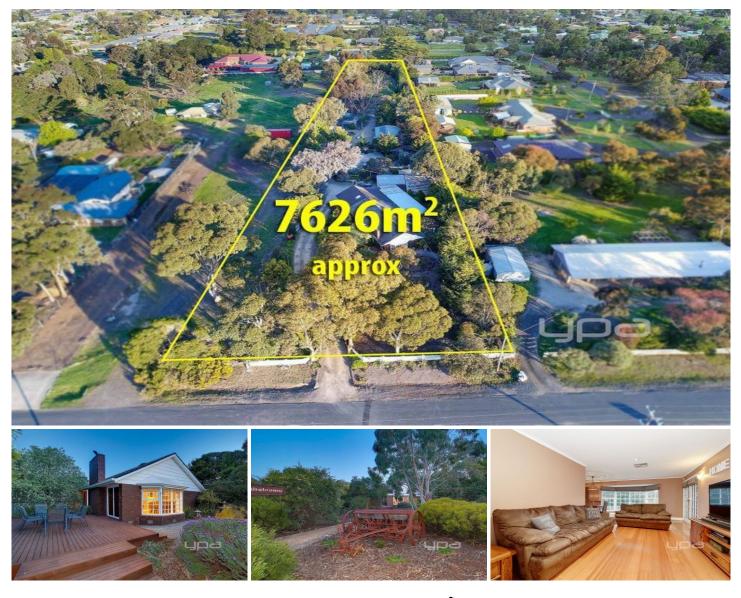

## 58 Whittakers Lane RIDDELLS CREEK VIC

Set in a picturesque setting of Riddells Creek comes an opportunity that is getting harder and harder to find. Enjoy just under 2 acres of pure bliss with a beautiful home that has something for every member of the family to enjoy. Location being handy to many amenities such as schools, cafes, Riddells Creek Train Station and much more. Consideration for purchasers is the potential for subdivision on this property (STCA). Property features include;

3 bedrooms plus a loft room Master bedroom with large WIR Beautiful renovated kitchen with caesar stone benches, 900mm oven and dishwasher 2 separate living areas Study nook Renovated bathroom Timber floors throughout 3 🛤 2 🚰 4 🚘