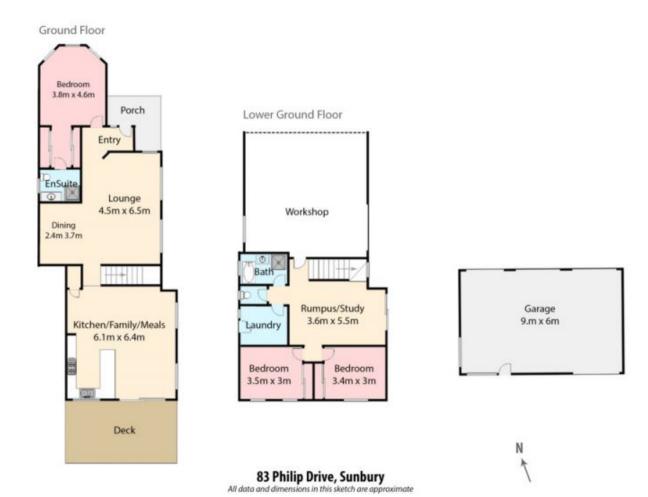

## 83 Phillip Drive SUNBURY VIC

This immaculate split-level Warburton built home in the Green Gables Estate exudes class, quality, character and a position with views many dream about but few enjoy. Picture yourself embodied in the lifestyle this home represents; theres nothing left to want for, this one IS the home of your dreams! Offering:

Block size of approx. 1528sqm
A total of 3 generous bedrooms
o Master with FES and His n Her Robes
o Add bedrooms with BIRs (downstairs)
Lounge with formal dining
Open plan kitchen, meals, family
Kitchen with
o stone benchtops
o updated appliances inc self-cleaning pyrolytic oven
o 5 burner gas cook top

3 2 4 4

Land Size: 1528 sqm

View: https://www.ypa.com.au/7388398