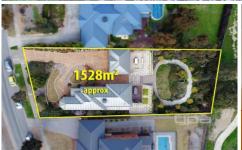

Block size of approx. 1528sqm
A total of 3 generous bedrooms
o Master with FES and His n Her Robes
o Add bedrooms with BIRs (downstairs)
Lounge with formal dining
Open plan kitchen, meals, family
Kitchen with
o stone benchtops
o updated appliances inc self-cleaning pyrolytic oven
o 5 burner gas cook top

3 2 4 4

Land Size: 1528 sqm

View: https://www.ypa.com.au/7388398