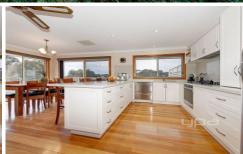

Block size of approx. 1528sqm
A total of 3 generous bedrooms
o Master with FES and His n Her Robes
o Add bedrooms with BIRs (downstairs)
Lounge with formal dining
Open plan kitchen, meals, family
Kitchen with
o stone benchtops
o updated appliances inc self-cleaning pyrolytic oven
o 5 burner gas cook top