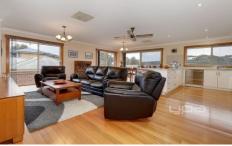

Block size of approx. 1528sqm
A total of 3 generous bedrooms
o Master with FES and His n Her Robes
o Add bedrooms with BIRs (downstairs)
Lounge with formal dining
Open plan kitchen, meals, family
Kitchen with
o stone benchtops
o updated appliances inc self-cleaning pyrolytic oven
o 5 burner gas cook top