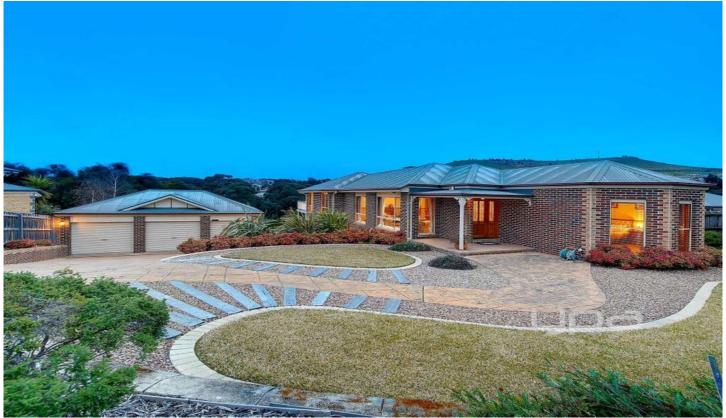

## 83 Phillip Drive SUNBURY VIC

This immaculate split-level Warburton built home in the Green Gables Estate exudes class, quality, character and a position with views many dream about but few enjoy. Picture yourself embodied in the lifestyle this home represents; theres nothing left to want for, this one IS the home of your dreams! Offering:

Block size of approx. 1528sqm
A total of 3 generous bedrooms
o Master with FES and His n Her Robes
o Add bedrooms with BIRs (downstairs)
Lounge with formal dining
Open plan kitchen, meals, family
Kitchen with
o stone benchtops
o updated appliances inc self-cleaning pyrolytic oven
o 5 burner gas cook top