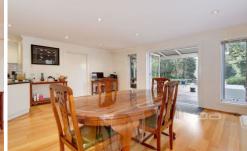

3 Bedrooms with BIRs
Master complete with WIR & FES
Central bathroom
Kitchen overlooking meals area
S/steel oven with gas cooktop
S/steel dishwasher
Spacious living area
Laundry with outside access
Separate toilet downstairs