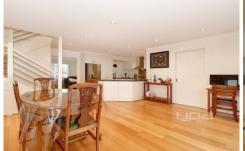

3 Bedrooms with BIRs
Master complete with WIR & FES
Central bathroom
Kitchen overlooking meals area
S/steel oven with gas cooktop
S/steel dishwasher
Spacious living area
Laundry with outside access
Separate toilet downstairs