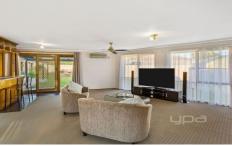

3 bedrooms, all with BIRs, master with FES Separate study
Rumpus with direct access to garage
Functional kitchen with dishwasher
Meals with adjoining living space
Ducted heating
SLUG on remote
Great block size of 705sqm
Low maintenance established gardens