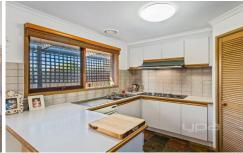

3 bedrooms, all with BIRs, master with FES Separate study
Rumpus with direct access to garage
Functional kitchen with dishwasher
Meals with adjoining living space
Ducted heating
SLUG on remote
Great block size of 705sqm
Low maintenance established gardens