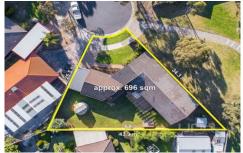

3 bedrooms, all with BIRs, master with FES Separate study
Rumpus with direct access to garage
Functional kitchen with dishwasher
Meals with adjoining living space
Ducted heating
SLUG on remote
Great block size of 705sqm
Low maintenance established gardens