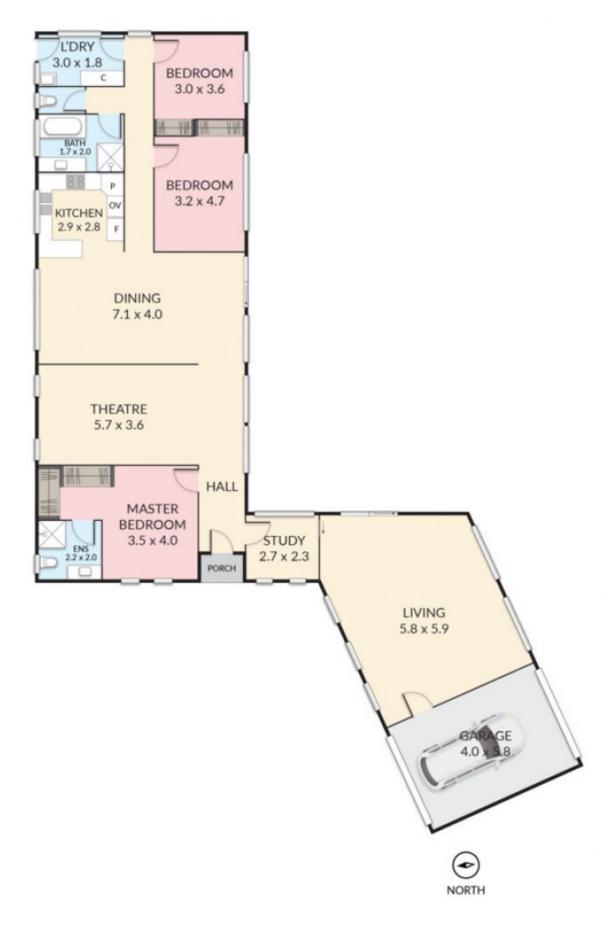

## 14 Gowrie Court SUNBURY VIC

Pleasing to the eye from the moment you pull up kerbside, surrounded by expansive parkland, the home continues to impress with an easy to live in style and family friendly floor plan. Incredibly spacious and bright, the home offers:

3 bedrooms, all with BIRs, master with FES Separate study
Rumpus with direct access to garage
Functional kitchen with dishwasher
Meals with adjoining living space
Ducted heating
SLUG on remote
Great block size of 705sqm
Low maintenance established gardens