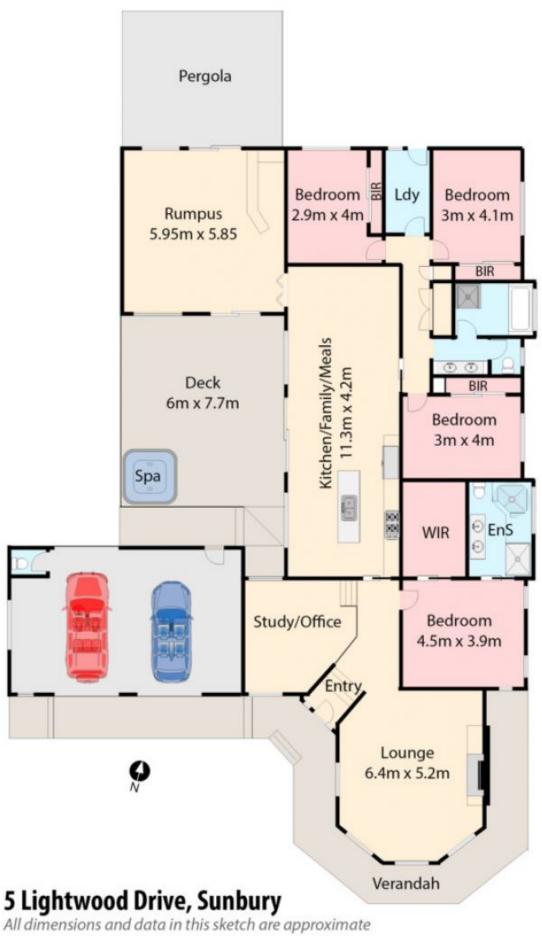

## **5 Lightwood Drive SUNBURY VIC**

Situated on approximately 1340m2, this special home with immaculate presentation is nestled amongst the gum trees of the highly respected & extremely prestigious Sherwood Estate and is nothing short of outstanding. As you enter you will immediately fall in love with all the features this home provides - with grand proportions, quality finishes and unforgettable entertaining spaces, the home creates an exceptional environment for family living. Only moments to Sunbury Town Centre, cafes, restaurants, highly respected schools, bike paths & public transport this outstanding home is unquestionably something you would be proud to call home.

Property features include:

4 Bedrooms with BIRs

Master with WIR & FES with spa bath

Central bathroom with double vanity powder room and separate toilet

4 🕒 2 📛 2 🖨

View: https://www.ypa.com.au/7388404

Lisa Totaro 0410 144 215