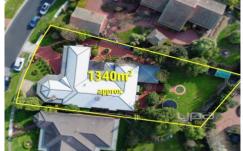

## **5 Lightwood Drive SUNBURY VIC**

Situated on approximately 1340m2, this special home with immaculate presentation is nestled amongst the gum trees of the highly respected & extremely prestigious Sherwood Estate and is nothing short of outstanding. As you enter you will immediately fall in love with all the features this home provides - with grand proportions, quality finishes and unforgettable entertaining spaces, the home creates an exceptional environment for family living. Only moments to Sunbury Town Centre, cafes, restaurants, highly respected schools, bike paths & public transport this outstanding home is unquestionably something you would be proud to call home.