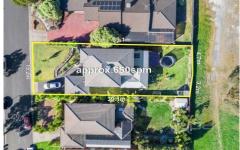

## 59 Rees Road SUNBURY VIC

Situated against Stewarts Lane Nature Reserve, this wonderfully spacious home is the perfect place for a family to start anew. With a block size of 655m2 approx. this home will provide you with a standard of living that anyone would love to get used to.