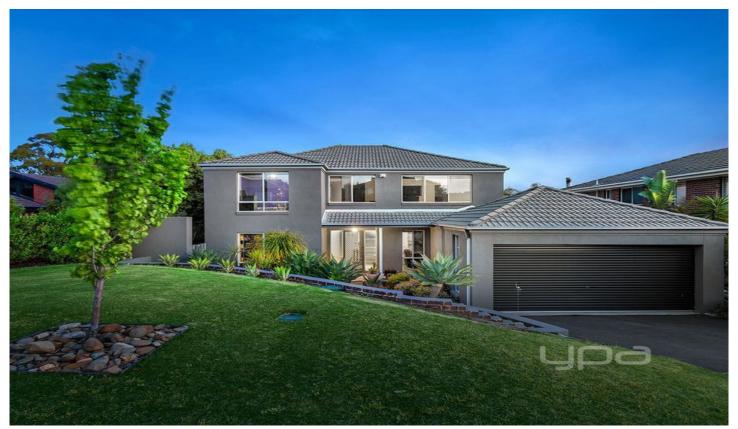

## 59 Rees Road SUNBURY VIC

Situated against Stewarts Lane Nature Reserve, this wonderfully spacious home is the perfect place for a family to start anew. With a block size of 655m2 approx. this home will provide you with a standard of living that anyone would love to get used to.

Property features include:

4 Bedrooms with BIRs

Master including WIR and FES, with extra jewellery and linen closet

Upstairs bathroom and downstairs powder room

Kitchen with s/steel appliances including oven, dishwasher and gas stove top

Study

3 Living areas

Outdoor entertainment area

**Ducted heating** 

Evaporative cooling