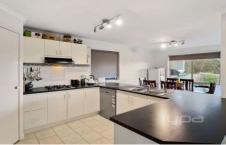

Property features include:

4 Bedrooms with BIRs

Master including WIR and FES, with extra jewellery and linen closet

Upstairs bathroom and downstairs powder room

Kitchen with s/steel appliances including oven, dishwasher and gas stove top