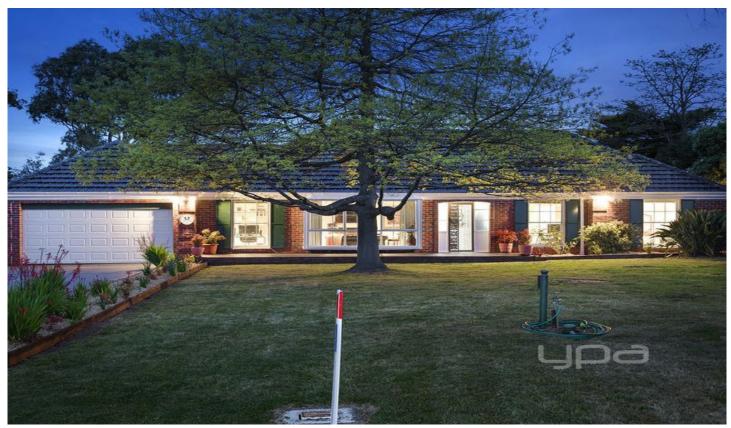

## 9 Priorswood Way SUNBURY VIC

Radiating unique, graceful character, this home has pride of place in a blue-chip location. As part of the original Priorswood Development and bordering the old township, it is situated on a very generous 1167sqm (approx). Offering a balance of nostalgic charm and contemporary styling together with:

3 bedrooms, all with BIRs; master with FES
Separate Study
Formal lounge
Fully renovated kitchen with butlers pantry and prep area
Dining/living room
Updated bathroom
Laundry with ext access
DLUG with int access
1 large work shed
1 garden shed