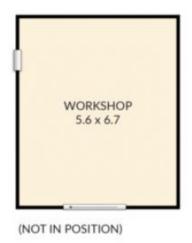

3 bedrooms, all with BIRs; master with FES
Separate Study
Formal lounge
Fully renovated kitchen with butlers pantry and prep area
Dining/living room
Updated bathroom
Laundry with ext access
DLUG with int access
1 large work shed
1 garden shed