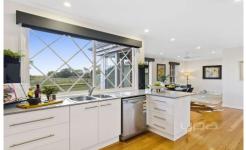

3 bedrooms, all with BIRs; master with FES
Separate Study
Formal lounge
Fully renovated kitchen with butlers pantry and prep area
Dining/living room
Updated bathroom
Laundry with ext access
DLUG with int access
1 large work shed
1 garden shed