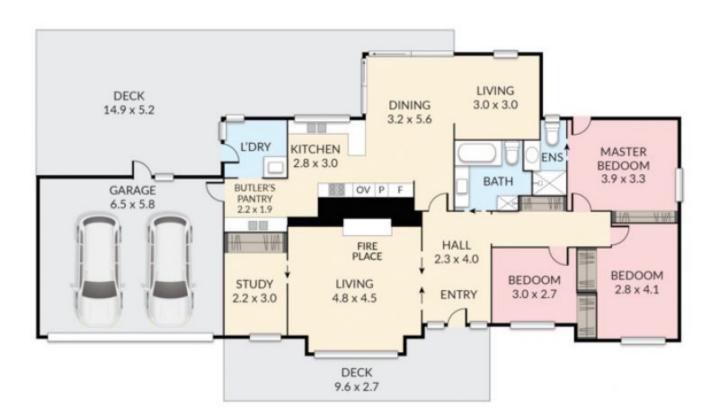

## 9 Priorswood Way SUNBURY VIC

Radiating unique, graceful character, this home has pride of place in a blue-chip location. As part of the original Priorswood Development and bordering the old township, it is situated on a very generous 1167sqm (approx). Offering a balance of nostalgic charm and contemporary styling together with:

3 bedrooms, all with BIRs; master with FES
Separate Study
Formal lounge
Fully renovated kitchen with butlers pantry and prep area
Dining/living room
Updated bathroom
Laundry with ext access
DLUG with int access
1 large work shed
1 garden shed