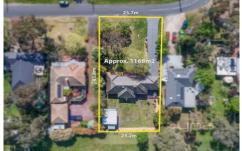

## 9 Priorswood Way SUNBURY VIC

Radiating unique, graceful character, this home has pride of place in a blue-chip location. As part of the original Priorswood Development and bordering the old township, it is situated on a very generous 1167sqm (approx). Offering a balance of nostalgic charm and contemporary styling together with: