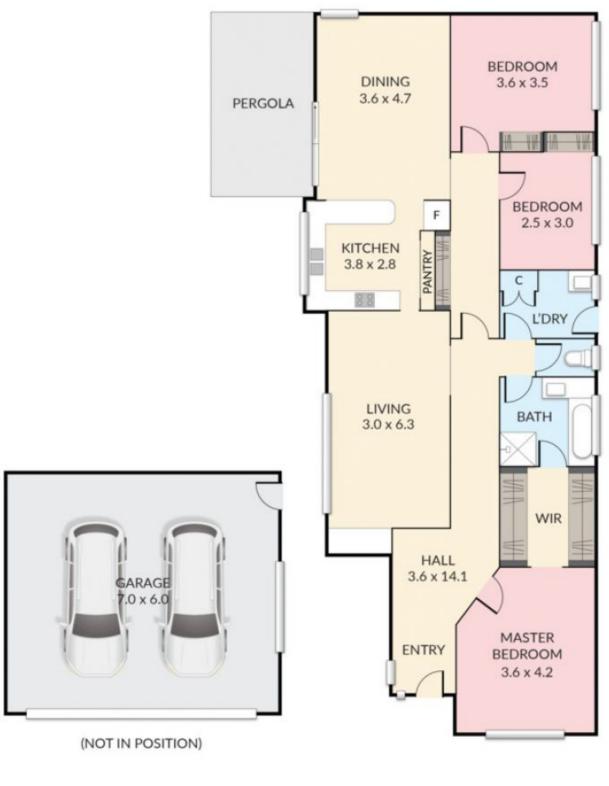

## 26 Notre Dame Drive SUNBURY VIC

Your weekends will be your own again because this is the one youve been looking for! Situated in an area on the brink of further development, on a large allotment of approx 750sqm, this spilt level home, positioned with a northerly aspect features beautiful cathedral ceilings and commands your attention. Offering:

3 generous bedrooms
Updated semi-ensuite with separate WC
Lounge with new carpet and BI study nook
Kitchen with ample cupboards and bench space
Meals area
Laundry with ext access
Gas heating, air conditioning
DLUG
Secure yard
Neat established gardens