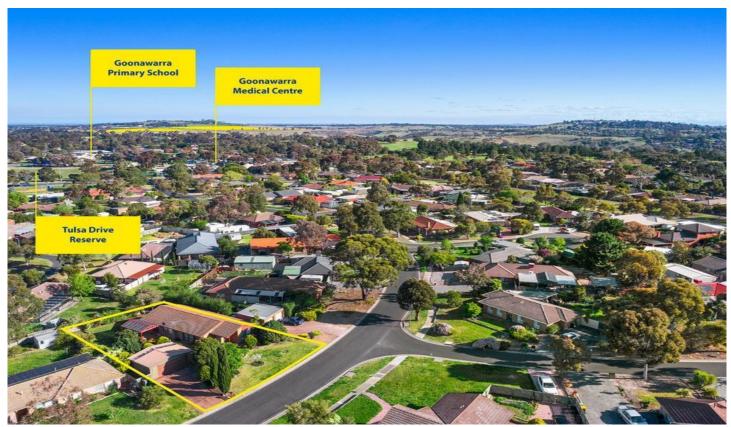

## 26 Notre Dame Drive SUNBURY VIC

Your weekends will be your own again because this is the one youve been looking for! Situated in an area on the brink of further development, on a large allotment of approx 750sqm, this spilt level home, positioned with a northerly aspect features beautiful cathedral ceilings and commands your attention. Offering: