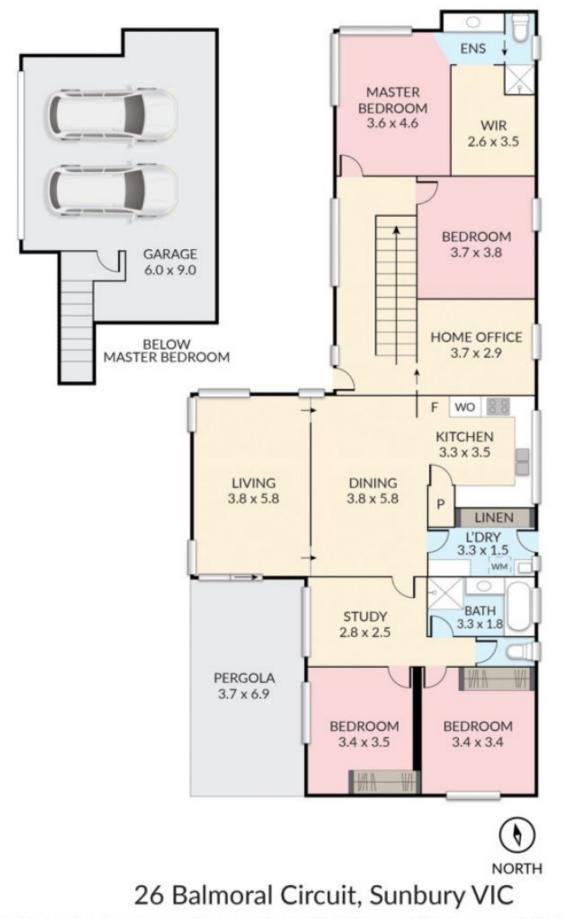

## **26 Balmoral Circuit SUNBURY VIC**

A home like nothing you have ever seen before set in the beautiful and much desired family friendly Strathearn Glen Estate. Easily meeting all your familys needs and set on an impressive block size of 1131m2 approx. this home offers a lifestyle you would only dream about. With an abundance of entertaining options this quality built home provides character and beautiful presentation both inside and out. Property features include:

4 Bedrooms Home office/5th bedroom Master complete with WIR & FES Study/nook area Central bathroom with separate toilet Spacious kitchen with adjoining meals WIP & S/Steel appliances dishwasher, gas cooktop & oven

4 🛤 2 🚔 2 🚔

View : https://www.ypa.com.au/7388411

Lisa Totaro 0410 144 215

Enjoy 2 separate living zones

NOTE: Every precaution has been taken to verify the accuracy of the above details. However, prospective purchasers are advised to make their own enquiries.