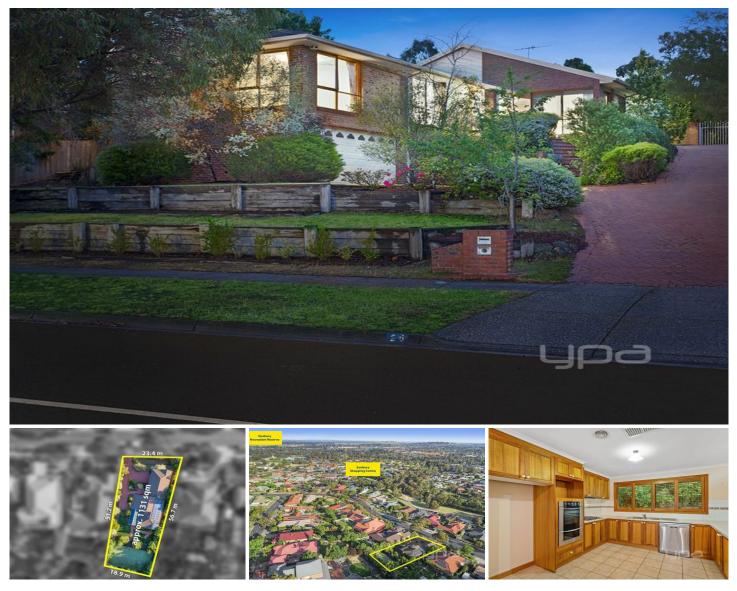

## **26 Balmoral Circuit SUNBURY VIC**

A home like nothing you have ever seen before set in the beautiful and much desired family friendly Strathearn Glen Estate. Easily meeting all your familys needs and set on an impressive block size of 1131m2 approx. this home offers a lifestyle you would only dream about. With an abundance of entertaining options this quality built home provides character and beautiful presentation both inside and out. Property features include:

4 Bedrooms Home office/5th bedroom Master complete with WIR & FES Study/nook area Central bathroom with separate toilet Spacious kitchen with adjoining meals WIP & S/Steel appliances dishwasher, gas cooktop & oven

4 🛤 2 🚔 2 🚔

View : https://www.ypa.com.au/7388411

Lisa Totaro 0410 144 215

Enjoy 2 separate living zones

NOTE: Every precaution has been taken to verify the accuracy of the above details. However, prospective purchasers are advised to make their own enquiries.