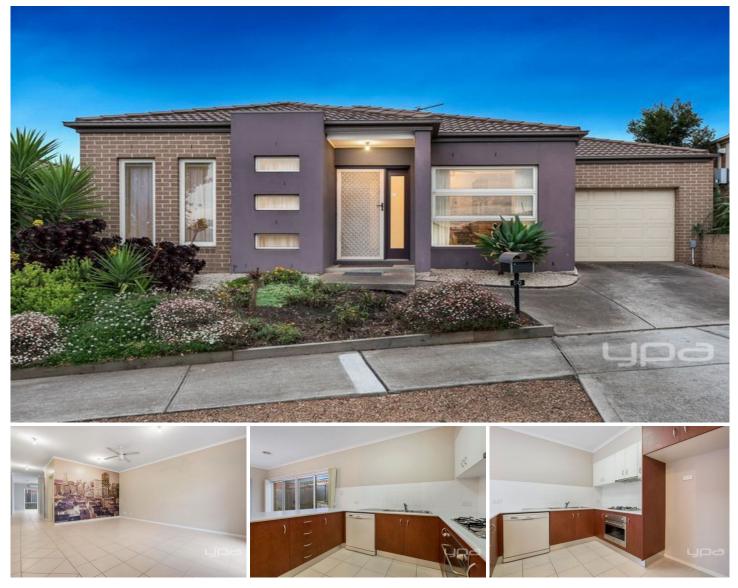

## **50 Backhaus Avenue SUNBURY VIC**

This home is the epitome of low maintenance, easy living! Situated on a block size of approx. 284sqm it is primed and waiting for a new owner! Whether you are looking as a first home buyer or an investor, this has the options covered! On the cusp of the much-awaited development at the Rosenthal Estate and Elizabeth Drive extension, this is an investment, worthy of your hard-earned dollars! Comprising:

3 bedrooms (all with robes) 2 bathrooms (FES to master) Separate lounge Full laundry with direct access from garage Kitchen with plenty of bench and cupboard space Meals area Ducted heating and s/system cooling SLUG on remote with rear and internal access