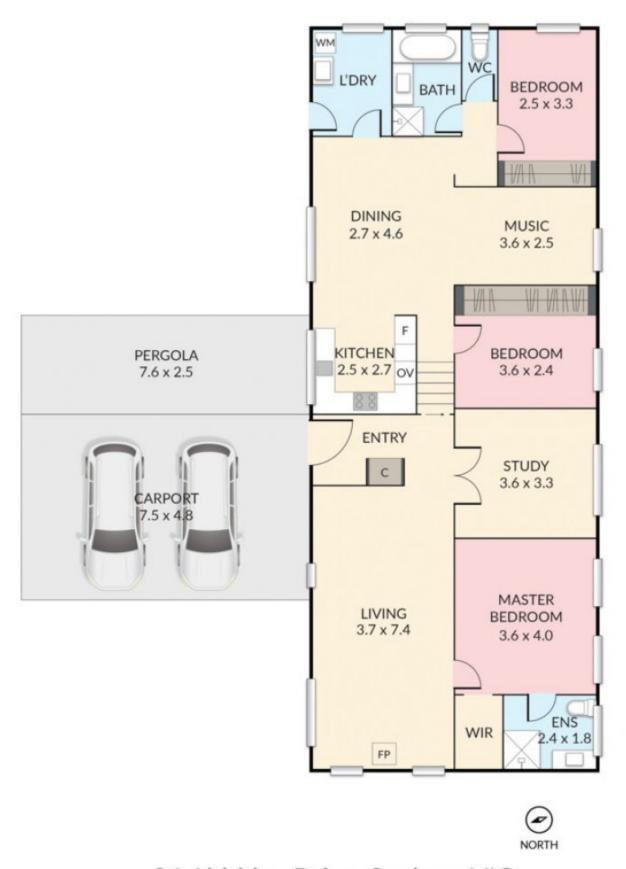

## 26 Aldridge Drive SUNBURY VIC

Enjoy an exquisite location in a prestigious & tightly held pocket of Sunbury, showcasing a picturesque outlook. Set on a block size of 650m2 approx. sits a true golden opportunity for those who want to experience an effortless lifestyle; with something for all the family to enjoy, this home really is the total package.

Property features include:
3 Bedrooms with BIRS
Master complete with WIR & fully renovated ensuite
Central fully renovated bathroom
Separate toilet
Study/4th bedroom
Spacious kitchen overlooking meals
Quality appliances Gas cooktop, oven, dishwasher
2 Living areas to enjoy
Spacious laundry

3 2 2 2

View: https://www.ypa.com.au/7388417

Lisa Totaro 0410 144 215