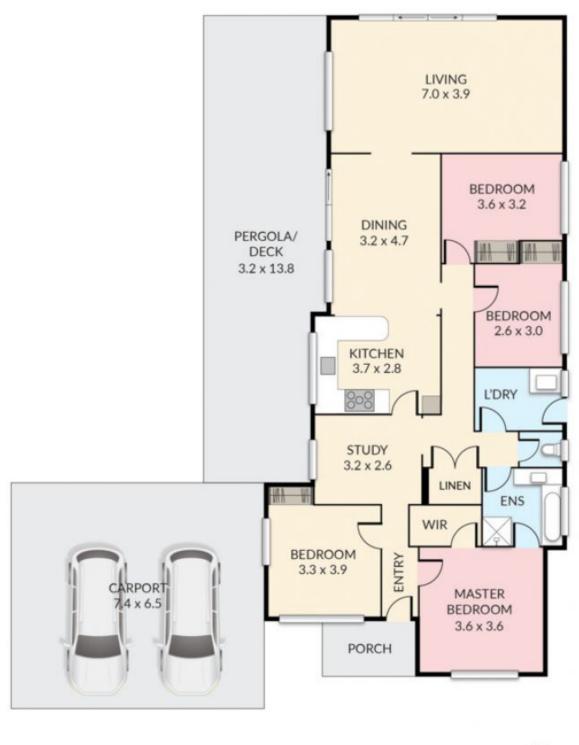

4 bedrooms; all with BIRs, master with WIR Two-way bathroom Study/reading nook Kitchen with adjoining dining Very generous lounge Ducted heating Evap Cooling Plenty of storage Large 2 car carport Drive through access