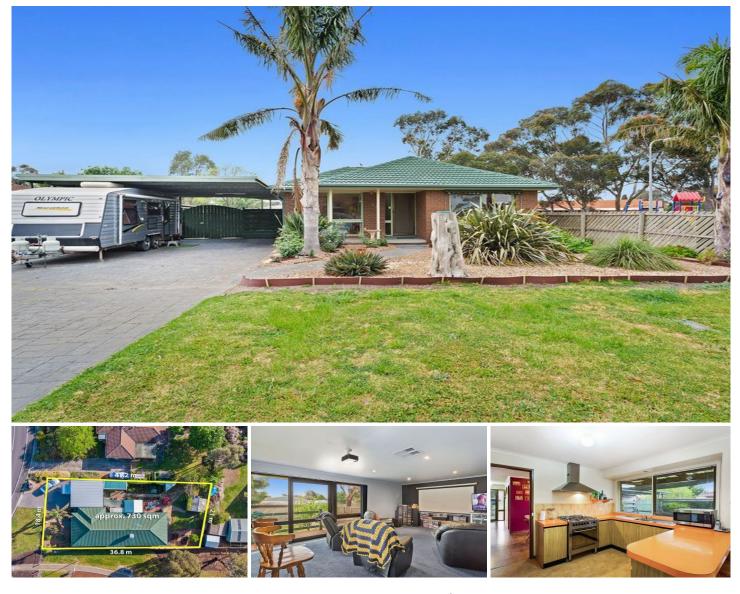

## 27 Gleneagles Drive SUNBURY VIC

Situated on a corner allotment of approx. 707sqm, directly opposite the Turnberry Drive Reserve. This home is ideal, if you are looking for authenticity and the opportunity over time to bring your creativity and imagination to life. The home, an original AV Jennings Extender, offers versatility of design and comprises:

4 bedrooms; all with BIRs, master with WIR Two-way bathroom Study/reading nook Kitchen with adjoining dining Very generous lounge Ducted heating Evap Cooling Plenty of storage Large 2 car carport Drive through access

## 27 Gleneagles Drive, Sunbury VIC

NOTE: Every precaution has been taken to verify the accuracy of the above details. However, prospective purchasers are advised to make their own enquiries.