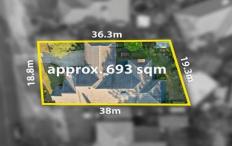

## **47 Aldridge Drive SUNBURY VIC**

Proudly presenting an outstanding property that has been meticulously cared for home in a prime location. This property is everything a family is all about, being generously sized, with a great floor plan, and set on an incredible block size of 693m2 approx. This truly warm and inviting home located in a brilliant position, being walking distance to schools, shops, and public transport & the beautiful walking tracks along the Spavin Lake Reserve this impressive domain must be seen!