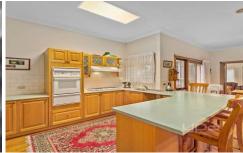

Property features include:
4 Bedrooms with BIRs
Master complete with FES & WIR
Spacious kitchen over looking meals & family area
Quality appliances wall oven & gas cooktop
Formal living & dining
Rumpus room
Central bathroom with separate toilet