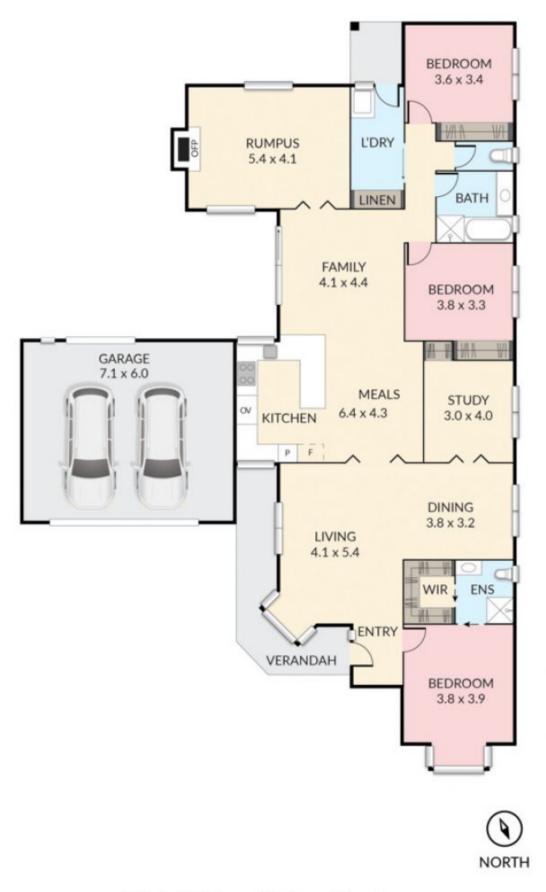

## **47 Aldridge Drive SUNBURY VIC**

Proudly presenting an outstanding property that has been meticulously cared for home in a prime location. This property is everything a family is all about, being generously sized, with a great floor plan, and set on an incredible block size of 693m2 approx. This truly warm and inviting home located in a brilliant position, being walking distance to schools, shops, and public transport & the beautiful walking tracks along the Spavin Lake Reserve this impressive domain must be seen!

Property features include:
4 Bedrooms with BIRs
Master complete with FES & WIR
Spacious kitchen over looking meals & family area
Quality appliances wall oven & gas cooktop
Formal living & dining
Rumpus room
Central bathroom with separate toilet