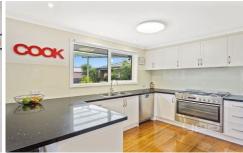

Property features include:
5 Bedrooms with BIRS
Master complete with FES
Central bathroom with separate toilet
Spacious kitchen with soft closing draws overlooking
meals and living
S/steel oven & gas cooktop
S/steel Dishwasher