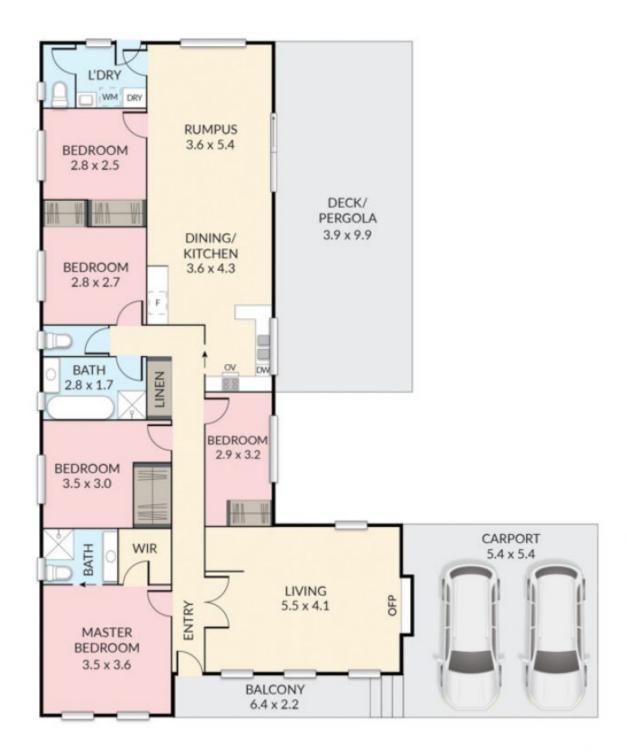

## **6 Haines Court SUNBURY VIC**

Perfectly situated in the picturesque setting of the Gum Tree Hills Estate and renovated right through comes this magnificent opportunity in a lovely court location! Set on a generous block size of 680m2 approx this home provides you and your family the space and versatility you crave with the added bonus of a convenient location being within walking distance to local schools, kinder, parklands, public transport, train station and Sunburys township.

Property features include:
5 Bedrooms with BIRS
Master complete with FES
Central bathroom with separate toilet
Spacious kitchen with soft closing draws overlooking
meals and living
S/steel oven & gas cooktop
S/steel Dishwasher