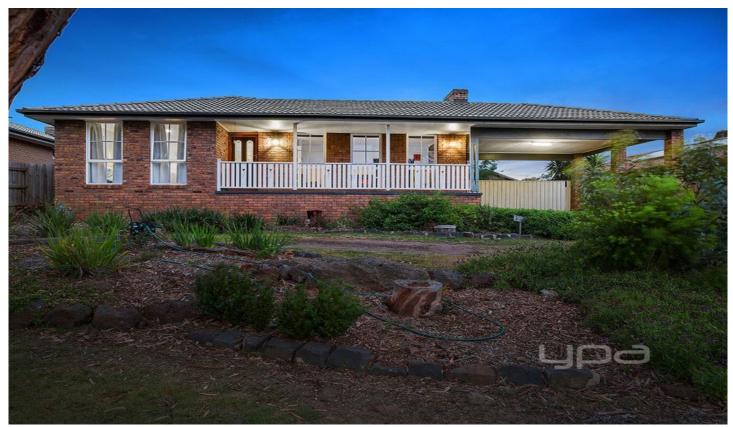

## **6 Haines Court SUNBURY VIC**

Perfectly situated in the picturesque setting of the Gum Tree Hills Estate and renovated right through comes this magnificent opportunity in a lovely court location! Set on a generous block size of 680m2 approx this home provides you and your family the space and versatility you crave with the added bonus of a convenient location being within walking distance to local schools, kinder, parklands, public transport, train station and Sunburys township.

Property features include:
5 Bedrooms with BIRS
Master complete with FES
Central bathroom with separate toilet
Spacious kitchen with soft closing draws overlooking
meals and living
S/steel oven & gas cooktop
S/steel Dishwasher