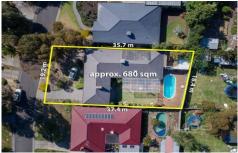

## **6 Haines Court SUNBURY VIC**

Perfectly situated in the picturesque setting of the Gum Tree Hills Estate and renovated right through comes this magnificent opportunity in a lovely court location! Set on a generous block size of 680m2 approx this home provides you and your family the space and versatility you crave with the added bonus of a convenient location being within walking distance to local schools, kinder, parklands, public transport, train station and Sunburys township.