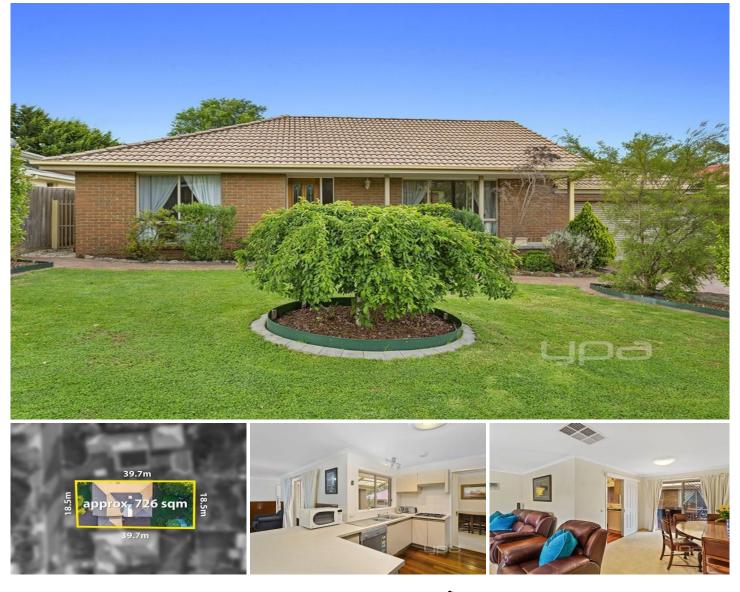

## 6 Glenauburn Court SUNBURY VIC

With great street appeal its clear that this property is an ideal opportunity for those looking to get their foot in the door with the thriving property market. Offering generous proportions throughout in the sought after and family friendly Strathearn Glen Estate on a 726m2 (approx.) allotment this property could be all you have been looking for. Location is everything you crave being a short walk to St. Anne's Catholic Primary School, local corner store, bus stop and a short car ride into the heart of Sunbury town. Property features include: 4 Bedrooms with BIRs

Master complete with FES & WIR

Central bathroom with separate toilet

Spacious kitchen with gas cooktop & oven, brand new S/steel dishwasher Multiple living areas to enjoy Laundry with outside access

## 4 🛤 2 🚔 2 🚔

View : https://www.ypa.com.au/7388428

Lisa Totaro 0410 144 215

NORTH