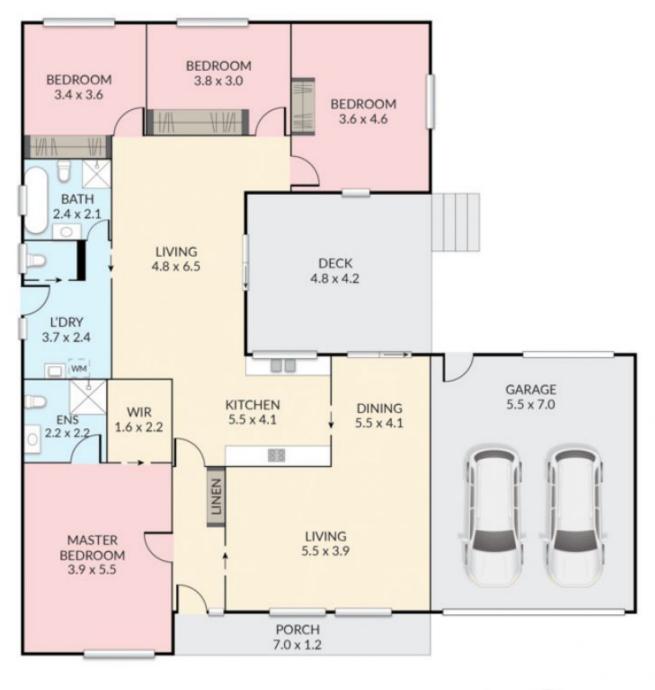

## 6 Glenauburn Court SUNBURY VIC

With great street appeal its clear that this property is an ideal opportunity for those looking to get their foot in the door with the thriving property market. Offering generous proportions throughout in the sought after and family friendly Strathearn Glen Estate on a 726m2 (approx.) allotment this property could be all you have been looking for. Location is everything you crave being a short walk to St. Anne's Catholic Primary School, local corner store, bus stop and a short car ride into the heart of Sunbury town. Property features include: 4 Bedrooms with BIRs

Master complete with FES & WIR

Central bathroom with separate toilet

Spacious kitchen with gas cooktop & oven, brand new S/steel dishwasher Multiple living areas to enjoy Laundry with outside access

## 4 🛤 2 🚔 2 🚔

View : https://www.ypa.com.au/7388428

Lisa Totaro 0410 144 215

NORTH