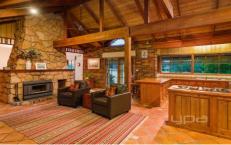

## 20 Homestead Way SUNBURY VIC

fenced.

An absolute rarity to be offered to the market comes to you this amazing home on perfect flat Emu Bottom Land on a massive 2.5 acres approx. Superb proportions beneath towering ceilings revolved around a central courtyard and anointed with rustic features throughout; this home is an absolute one of a kind! Away from traffic and noise, yet only 10-minutes from the town centre and only a 40-minute drive to Melbourne CBD. This is a home worth looking at. Features: 4 bedrooms, master with WIR and a fully renovated ensuite, generous timber kitchen (with dishwasher), 3 separate living zones (formal and informal), open fire place, 2x wood heaters, central bathroom with spa bath and sauna, rumpus room set towards the rear of the home with cathedral ceilings, timber floors, new carpet