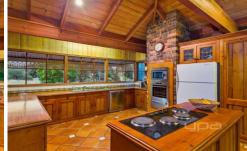

## 20 Homestead Way SUNBURY VIC

fenced.

An absolute rarity to be offered to the market comes to you this amazing home on perfect flat Emu Bottom Land on a massive 2.5 acres approx. Superb proportions beneath towering ceilings revolved around a central courtyard and anointed with rustic features throughout; this home is an absolute one of a kind! Away from traffic and noise, yet only 10-minutes from the town centre and only a 40-minute drive to Melbourne CBD. This is a home worth looking at. Features: 4 bedrooms, master with WIR and a fully renovated ensuite, generous timber kitchen (with dishwasher), 3 separate living zones (formal and informal), open fire place, 2x wood heaters, central bathroom with spa bath and sauna, rumpus room set towards the rear of the home with cathedral ceilings, timber floors, new carpet