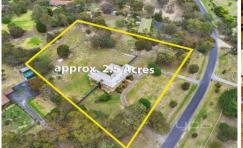

## 20 Homestead Way SUNBURY VIC

fenced.

An absolute rarity to be offered to the market comes to you this amazing home on perfect flat Emu Bottom Land on a massive 2.5 acres approx. Superb proportions beneath towering ceilings revolved around a central courtyard and anointed with rustic features throughout; this home is an absolute one of a kind! Away from traffic and noise, yet only 10-minutes from the town centre and only a 40-minute drive to Melbourne CBD. This is a home worth looking at. Features: 4 bedrooms, master with WIR and a fully renovated ensuite, generous timber kitchen (with dishwasher), 3 separate living zones (formal and informal), open fire place, 2x wood heaters, central bathroom with spa bath and sauna, rumpus room set towards the rear of the home with cathedral ceilings, timber floors, new carpet