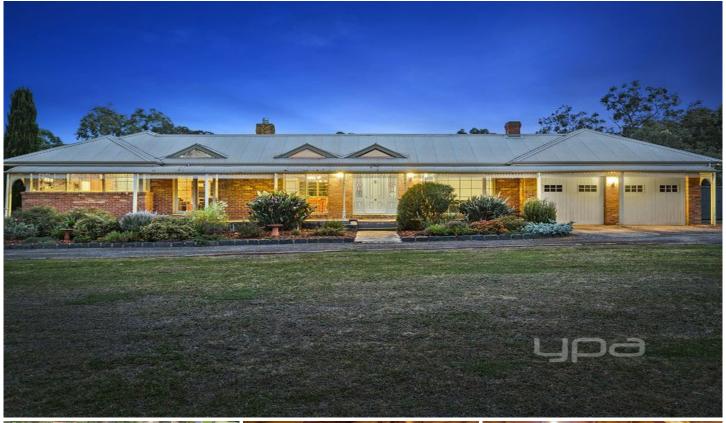

## 20 Homestead Way SUNBURY VIC

fenced.

An absolute rarity to be offered to the market comes to you this amazing home on perfect flat Emu Bottom Land on a massive 2.5 acres approx. Superb proportions beneath towering ceilings revolved around a central courtyard and anointed with rustic features throughout; this home is an absolute one of a kind! Away from traffic and noise, yet only 10-minutes from the town centre and only a 40-minute drive to Melbourne CBD. This is a home worth looking at. Features: 4 bedrooms, master with WIR and a fully renovated ensuite, generous timber kitchen (with dishwasher), 3 separate living zones (formal and informal), open fire place, 2x wood heaters, central bathroom with spa bath and sauna, rumpus room set towards the rear of the home with cathedral ceilings, timber floors, new carpet