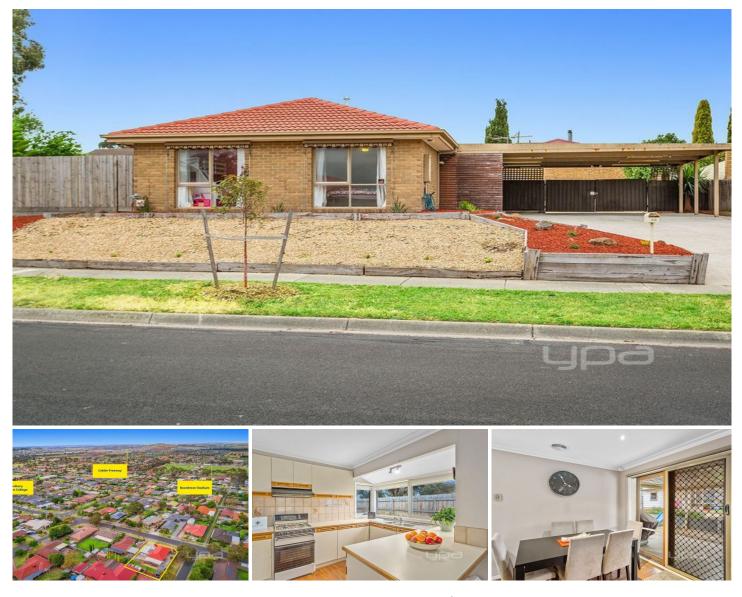

## 36 Keith Avenue SUNBURY VIC

Neatly positioned in a desirable location, this fantastic home offers great value for money. Set on a generous CORNER block of 641m2 approx. sits a fantastic opportunity for any sharp-witted investors looking to add to their portfolio, developer looking to subdivide (S.T.C.A.), first home buyers or even perfect for the young family. Convenience is just another highlight of this home being within close proximity to Sunbury Downs College, Boardman Stadium, local transport, Sunbury township & within easy access to the freeway.

Features include: 3 Bedrooms with BIRs Kitchen overlooking the open plan living/meals Oven & gas cooktop & s/steel dishwasher Central bathroom 3 🛤 1 🚰 2 🛱

View : https://www.ypa.com.au/7388430

NOTE: Every precaution has been taken to verify the accuracy of the above details. However, prospective purchasers are advised to make their own enquiries.