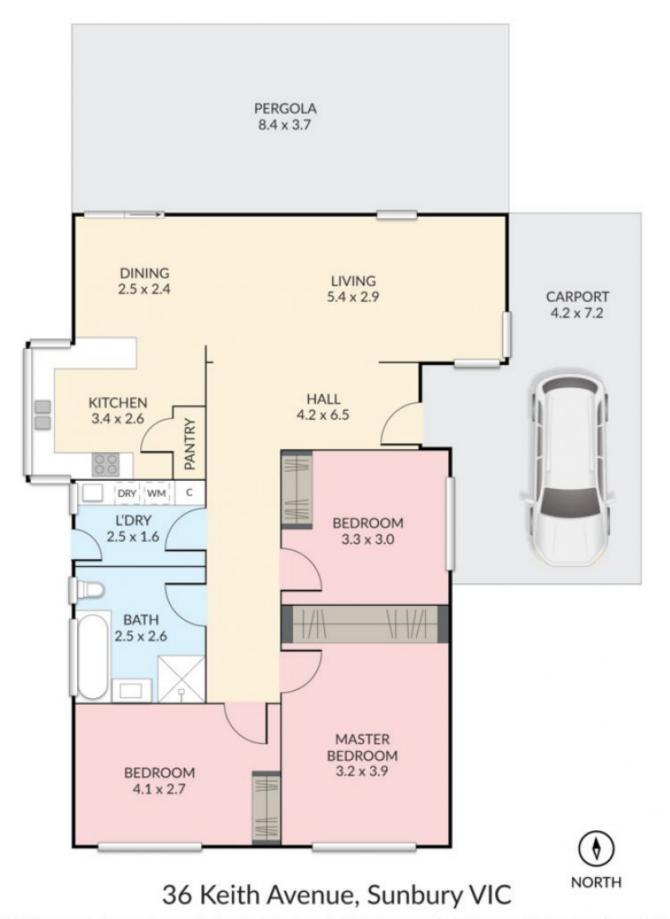

Features include: 3 Bedrooms with BIRs Kitchen overlooking the open plan living/meals Oven & gas cooktop & s/steel dishwasher Central bathroom 3 🛤 1 🚰 2 🛱

View : https://www.ypa.com.au/7388430

NOTE: Every precaution has been taken to verify the accuracy of the above details. However, prospective purchasers are advised to make their own enquiries.