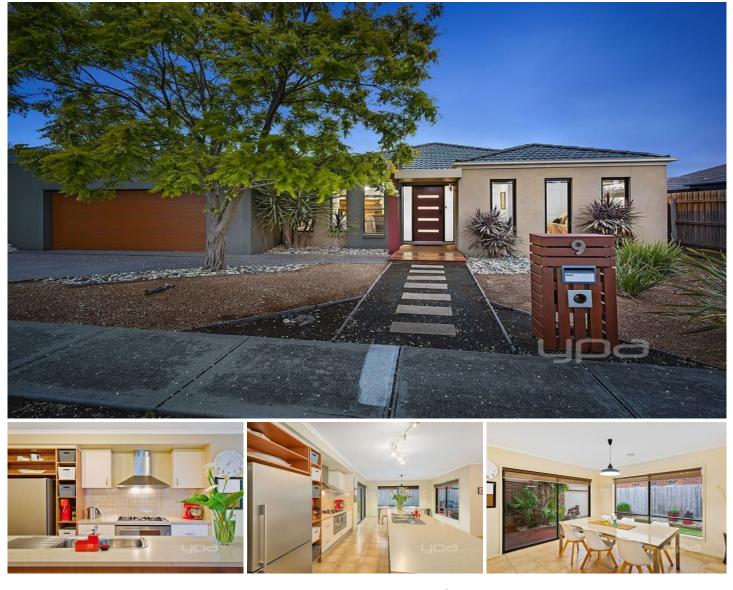

## 9 McCabe Crescent SUNBURY VIC

Peacefully nestled in the sought-after Ashfield Estate set on a block size of 612m2 approx. there is immediately a lot to love about this property. Superbly positioned to provide a lifestyle of convenience - being within close proximity to the township, schools, train station, bus stops, sporting facilities and with the added bonus of parklands & walking tracks at your fingertips. This truly stunning property is the whole package offering multiple living areas inside and out & ready for the entire family to enjoy.

Property features include: 4 Bedrooms with BIRs Master complete with WIR & FES with spa bath & heated towel rail Study Central bathroom Separate toilet