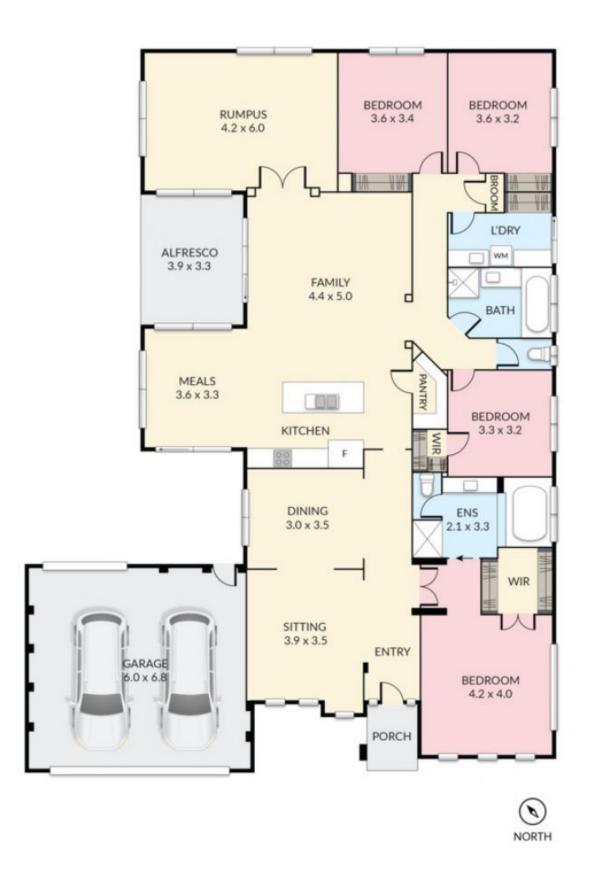

Property features include: 4 Bedrooms with BIRs Master complete with WIR & FES with spa bath & heated towel rail Study Central bathroom Separate toilet