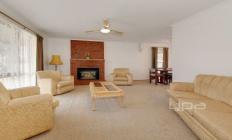

Property features include:
3 Bedrooms with BIRs
Master complete with WIR & FES
Kitchen overlooking meals
Oven & Gas cooktop
Light filled living area
Central bathroom
Separate toilet
Laundry with outside access