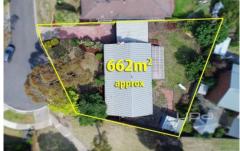

## 13 Gowrie Court SUNBURY VIC

Situated in the beautiful & much desired Gum Tree Hills Estate in a family friendly court is a home that should not be missed. Set on an impressive 662m2 block approx. this home offers unbelievable value in an incredible location being close to schools, public transport, walking tracks, parks and gardens, easy access to major roads, and not far from the Sunbury township, everything is literally at your fingertips and ready to enjoy.

## 13 Gowrie Court, Sunbury All data and dimensions in this sketch are approximate