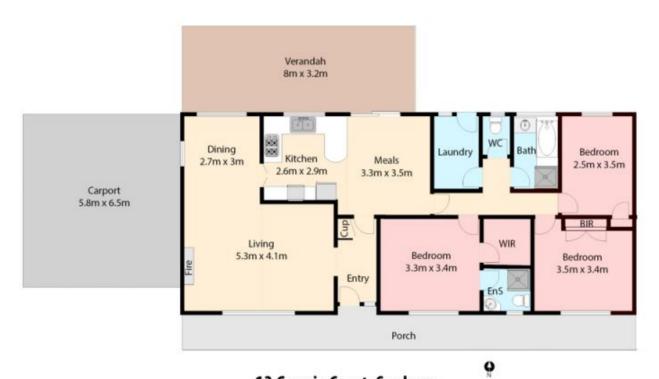

## 13 Gowrie Court SUNBURY VIC

Situated in the beautiful & much desired Gum Tree Hills Estate in a family friendly court is a home that should not be missed. Set on an impressive 662m2 block approx. this home offers unbelievable value in an incredible location being close to schools, public transport, walking tracks, parks and gardens, easy access to major roads, and not far from the Sunbury township, everything is literally at your fingertips and ready to enjoy.

Property features include:
3 Bedrooms with BIRs
Master complete with WIR & FES
Kitchen overlooking meals
Oven & Gas cooktop
Light filled living area
Central bathroom
Separate toilet
Laundry with outside access

## 13 Gowrie Court, Sunbury All data and dimensions in this sketch are approximate