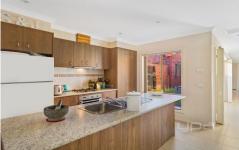

3 Bedrooms, all with BIRs, master with FES
Separate lounge room
Spacious kitchen; plenty of bench space & cupboards
Meals and 2nd living space adjoining the kitchen
Laundry with ext access
New carpets throughout
Ducted heating and s/system cooling
SLUG
Easy to maintain yard