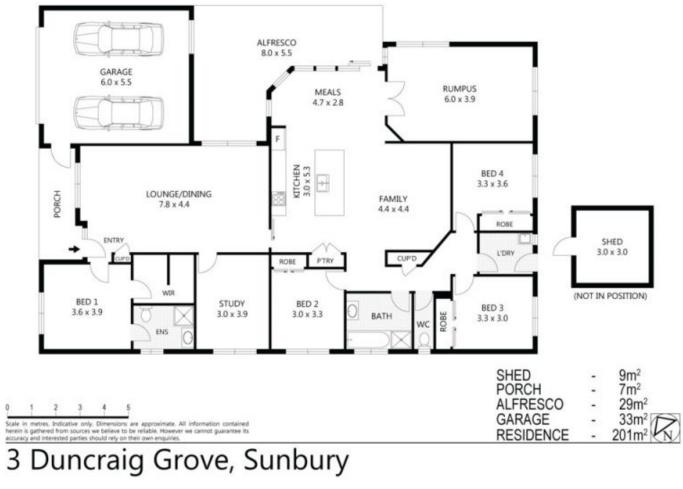

5 Bedrooms; 3 with BIRs, Master with FES and WIR 3 Living Areas Fully renovated luxury kitchen o with stone bench tops o brand new dishwasher o s/s appliances Bright dining area adjacent to kitchen

## 5 🛤 2 🚔 2 🚔

Land Size : 661 sqm

View : https://www.ypa.com.au/7388440