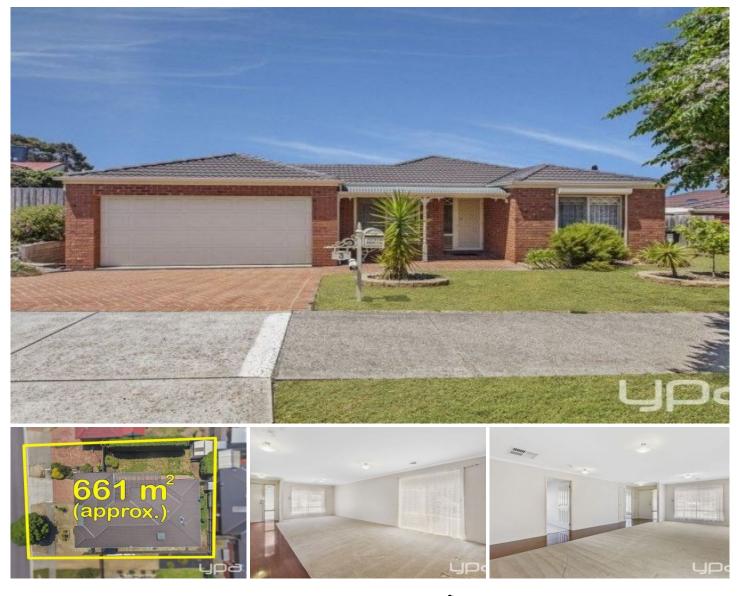

## **3 Duncraig Grove SUNBURY VIC**

## Get your Grove on!

Nestled between the niche Kerri Court pocket and the ever popular Strathearn Glen estate, this property lives and breathes space. With a block size of approx 661m2 and conveniences such as the nearby kindergarten, schools, local milk bar and sporting facilities, this home is in a perfect location to make family living easy! Property features include:

5 Bedrooms; 3 with BIRs, Master with FES and WIR 3 Living Areas Fully renovated luxury kitchen o with stone bench tops o brand new dishwasher o s/s appliances Bright dining area adjacent to kitchen

## 5 🛤 2 🚔 2 🚔

Land Size : 661 sqm

View : https://www.ypa.com.au/7388440