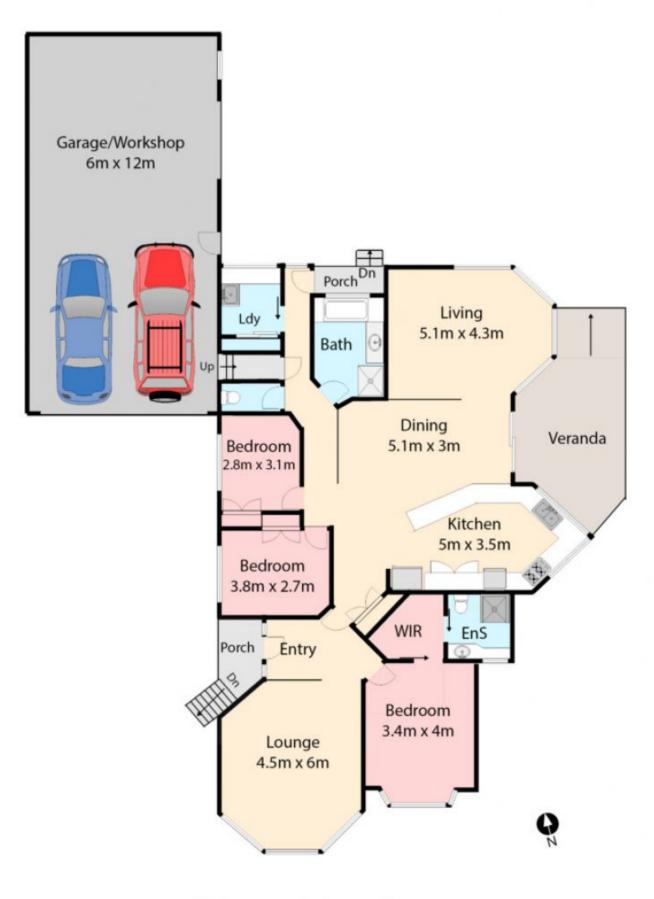

## **35 Dadswell Court, Sunbury** All data and dimensions shown in this sketch are approximate

3 bedrooms with BIRs Master complete with FES & WIR Central bathroom with separate toilet Spacious kitchen overlooking meals & family Dishwasher 3 🛤 2 🚔 4 🚘

View : https://www.ypa.com.au/7388441

Lisa Totaro 0410 144 215