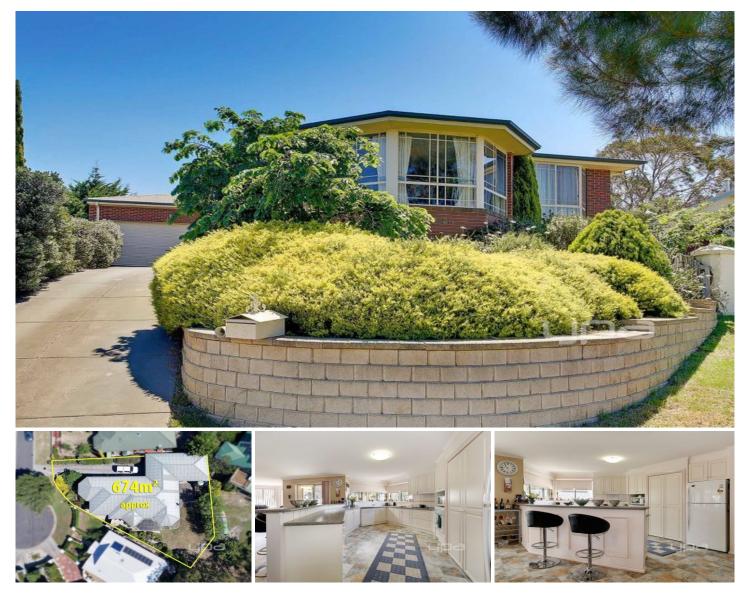

## **35 Dadswell Court SUNBURY VIC**

Located in one of Sunbury's finest pockets the Killara Estate & hidden away in a quiet court location, this impressive family home is set on the high side of the street, and cleverly constructed to take advantage of the sweeping valley views. Showcasing an expansive floor plan with 2 great sized living areas, this home offers a quality indoor/outdoor lifestyle & is everything a family is about. Set on an incredible 686m2 approx. block & with parklands, schools, child care facilities and public transport at your fingertips, this fine piece of real estate is everything you ever wanted and more!! Property features include:

3 bedrooms with BIRs Master complete with FES & WIR Central bathroom with separate toilet Spacious kitchen overlooking meals & family Dishwasher 3 🛤 2 🚔 4 🚘

View : https://www.ypa.com.au/7388441

Lisa Totaro 0410 144 215