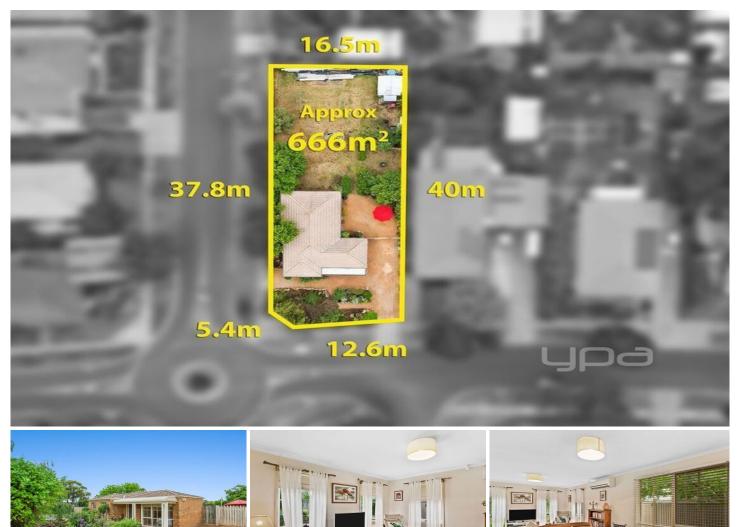

## 25 Keith Avenue SUNBURY VIC

Presenting an exceptional opportunity to enter the booming Sunbury market or expand your portfolio. Perfect for first home buyers, investors or those wanting to add potential to a home which is in a very popular location. Situated on an impressive 666m2 approx. & conveniently located just moments to shopping, public transport, schools, childcare facilities, parks and being just a short drive from the Calder Freeway enables you to skip the hustle and bustle of daily traffic and get you to where you want to go.