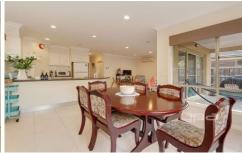

Property features include:
3 Bedrooms with BIRs
Master complete with WIR & FES
Central bathroom
Powder room located downstairs
Formal lounge
Spacious kitchen overlooking meals & family area
S/steel oven & gas cooktop
S/steel dishwasher