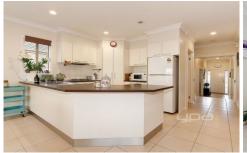

Property features include:
3 Bedrooms with BIRs
Master complete with WIR & FES
Central bathroom
Powder room located downstairs
Formal lounge
Spacious kitchen overlooking meals & family area
S/steel oven & gas cooktop
S/steel dishwasher