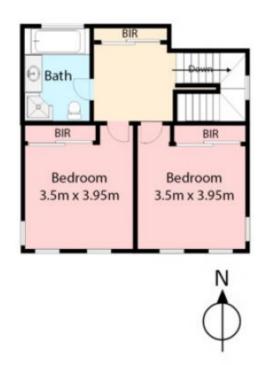

Property features include:
3 Bedrooms with BIRs
Master complete with WIR & FES
Central bathroom
Powder room located downstairs
Formal lounge
Spacious kitchen overlooking meals & family area
S/steel oven & gas cooktop
S/steel dishwasher

## **Upper Floor**

## 24 Saxonwood Drive, Sunbury All data and dimensions shown in this sketch are approximate