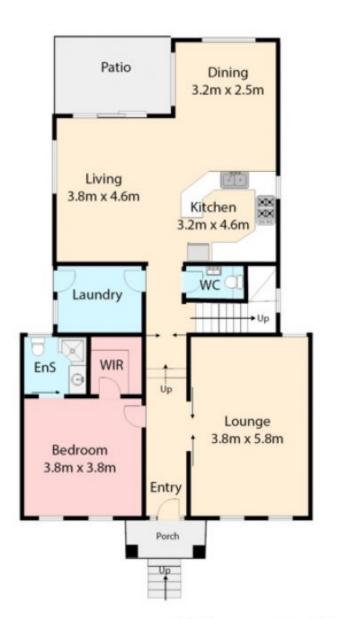

Property features include:
3 Bedrooms with BIRs
Master complete with WIR & FES
Central bathroom
Powder room located downstairs
Formal lounge
Spacious kitchen overlooking meals & family area
S/steel oven & gas cooktop
S/steel dishwasher

Laundry with outside access

3 🕮 2 🚰 2 🖨

View: https://www.ypa.com.au/7388443

Lisa Totaro 0410 144 215

## 24 Saxonwood Drive, Sunbury All data and dimensions shown in this sketch are approximate