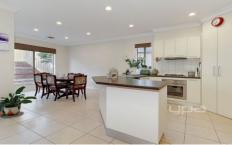

Property features include:
3 Bedrooms with BIRs
Master complete with WIR & FES
Central bathroom
Powder room located downstairs
Formal lounge
Spacious kitchen overlooking meals & family area
S/steel oven & gas cooktop
S/steel dishwasher