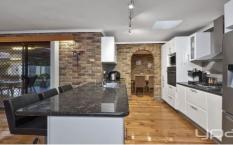

Property features include:

5 Bedrooms with BIRS

Master complete with Fitted BIR and FES

Central bathroom

Separate toilet

Spacious kitchen complete with granite bench tops, dishwasher, S/steel oven & gas cooktop