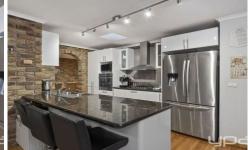

Property features include:

5 Bedrooms with BIRS

Master complete with Fitted BIR and FES

Central bathroom

Separate toilet

Spacious kitchen complete with granite bench tops, dishwasher, S/steel oven & gas cooktop