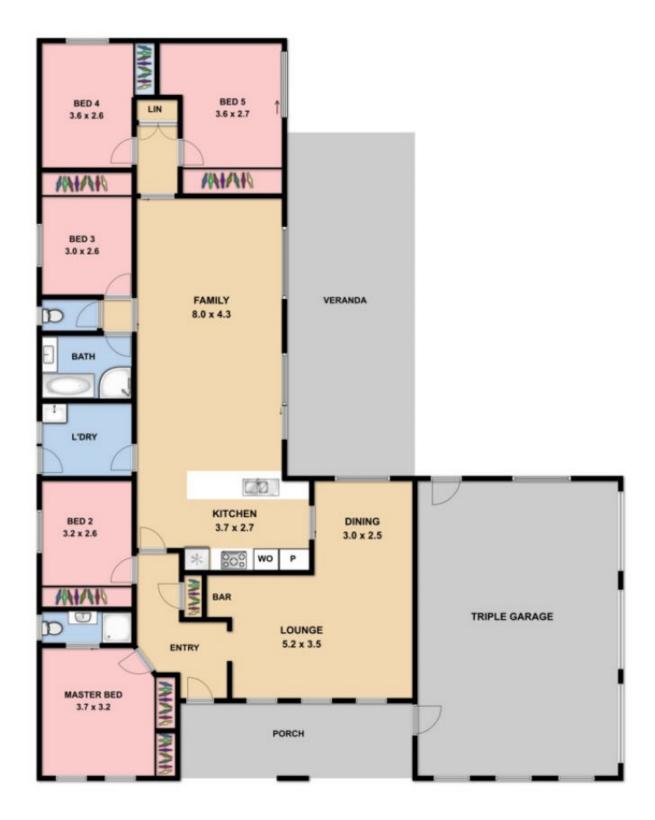

Property features include:

5 Bedrooms with BIRS

Master complete with Fitted BIR and FES

Central bathroom

Separate toilet

Spacious kitchen complete with granite bench tops, dishwasher, S/steel oven & gas cooktop

2 Living areas to enjoy

Laundry with granite bench tops and outside access Ceiling fans throughout

View: https://www.ypa.com.au/7388446

5 Page 2 Ray 3 Ray

Lisa Totaro 0410 144 215

Whilst bwrm.com.au has made every attempt to ensure the accuracy of the floor plan contained here, measurements are approximate and no responsibility is taken for any error, omission, or mis-statement. This plan is for illustrative purposes only.