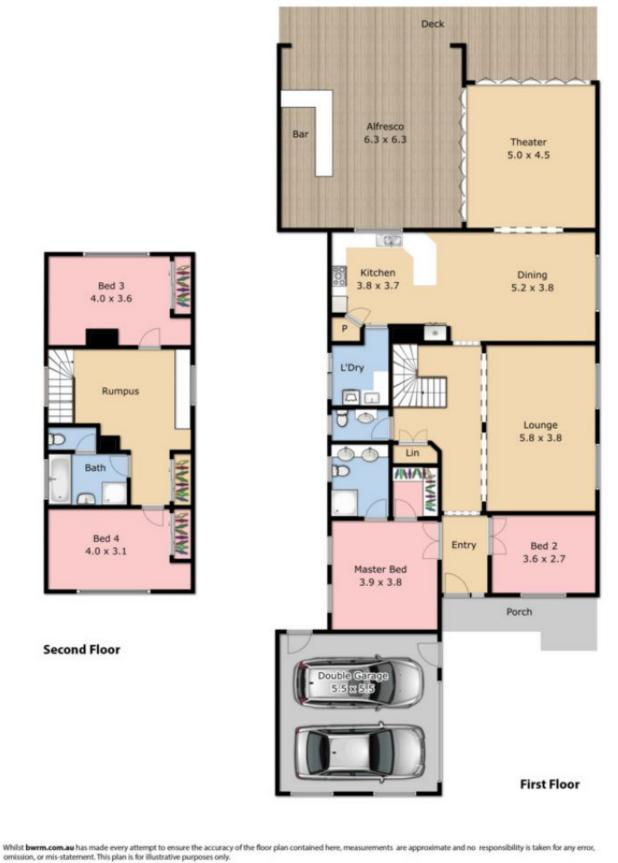

## **11 Donelly Close SUNBURY VIC**

cooktop

2 Living areas to enjoy

Located within the prestigious Jacksons Hill Estate on an impressive 719m2 approx. block is this impressive double storey family home, that is designed for a lifetime of enjoyment! From the moment you enter this luxurious home you are immediately greeted with a sense of elegance & sophistication; with something for all the family to enjoy, this home really is the total package. Property features include: 4 Bedrooms Master complete with FES & WIR Study nook Central bathroom Powder room Spacious kitchen overlooking meals Quality appliances Dishwasher, s/steel oven & gas