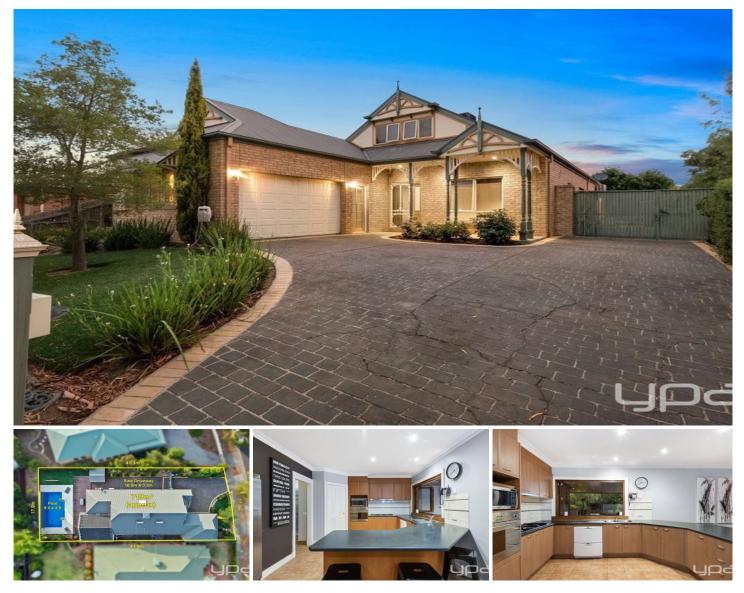

## **11 Donelly Close SUNBURY VIC**

cooktop

2 Living areas to enjoy

Located within the prestigious Jacksons Hill Estate on an impressive 719m2 approx. block is this impressive double storey family home, that is designed for a lifetime of enjoyment! From the moment you enter this luxurious home you are immediately greeted with a sense of elegance & sophistication; with something for all the family to enjoy, this home really is the total package. Property features include: 4 Bedrooms Master complete with FES & WIR Study nook Central bathroom Powder room Spacious kitchen overlooking meals Quality appliances Dishwasher, s/steel oven & gas

4 🛤 2 🚔 2 🖨

View : https://www.ypa.com.au/7388448

Lisa Totaro 0410 144 215

Sunbury