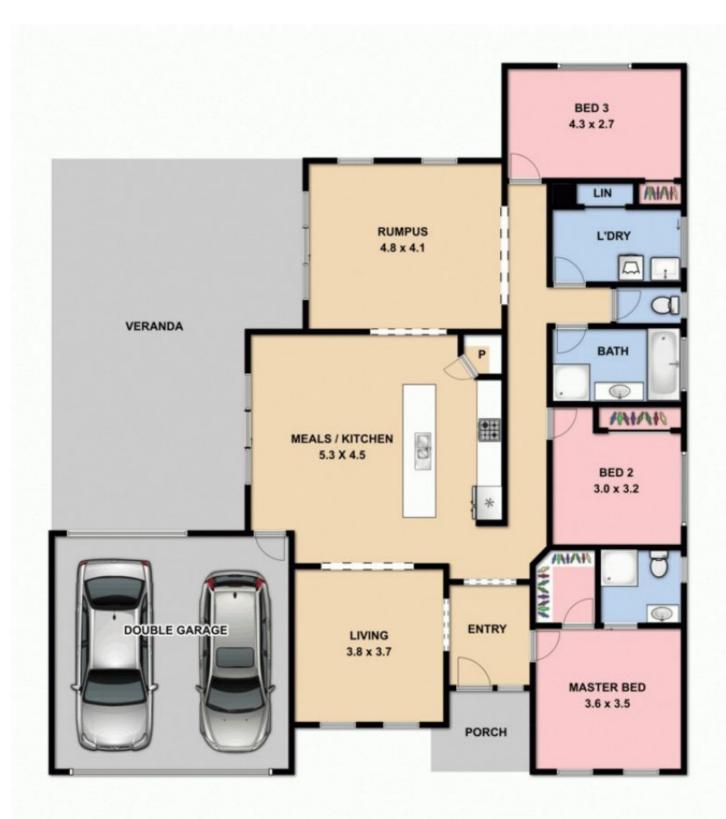

3 Bedrooms with BIRS Master complete with WIR & FES Central bathroom with separate toilet Spacious kitchen overlooking dining Quality S/steel appliances Dishwasher, oven & gas 3 🛤 2 🚔 2 🚔

View : https://www.ypa.com.au/7388450

Lisa Totaro 0410 144 215

Whilst bwrm.com.au has made every attempt to ensure the accuracy of the floor plan contained here, measurements are appr omission, or mis-statement. This plan is for illustrative purposes only.