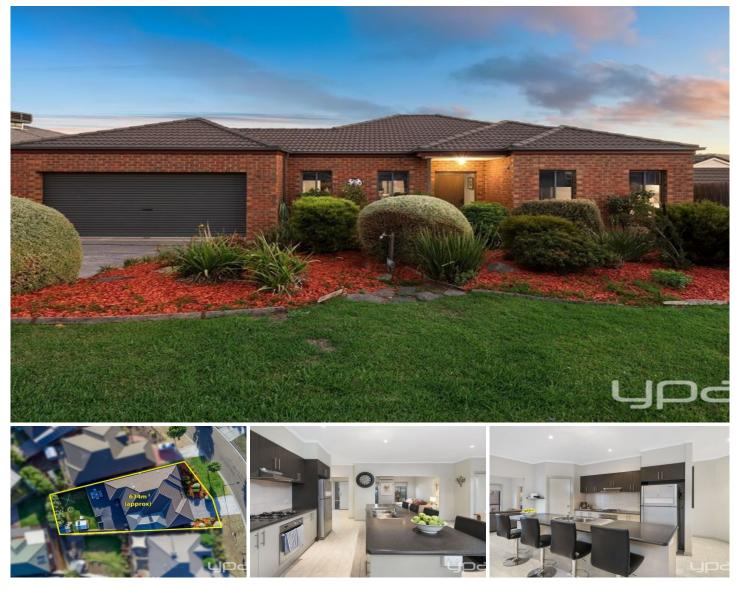

45 Backhaus Avenue SUNBURY VIC

In an instant youll know that the search stops here! This immaculate home is located in the sought-after Vineyard Estate, set on an incredible 634m2 approx block. With bright living areas, an excellent design with plenty of room to entertain family and friends all year round - If you're looking to purchase in Sunburys BOOMING market why not do it in style? This home has so much to offer with the perfect combination of both indoor and outdoor living zones with the added bonus of location; Only moments from a newly proposed Woolworths, Lush Parklands, Public Transport and easy access to the Calder freeway. Property features include:

3 Bedrooms with BIRS Master complete with WIR & FES Central bathroom with separate toilet Spacious kitchen overlooking dining Quality S/steel appliances Dishwasher, oven & gas 3 🛤 2 🚔 2 🚔

View : https://www.ypa.com.au/7388450