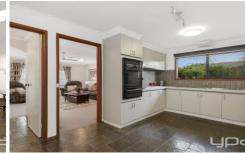

Property Features Include:

4 Generous sized bedrooms, all with double built-in-robes Master with WIR & FES

Central bathroom with separate toilet
Open spacious kitchen with meals/dining area
Stainless steel dishwasher, gas cooktop, electric oven
Family living room opening onto covered pergola area
Light filled spacious formal lounge
Ducted heating/air conditioner