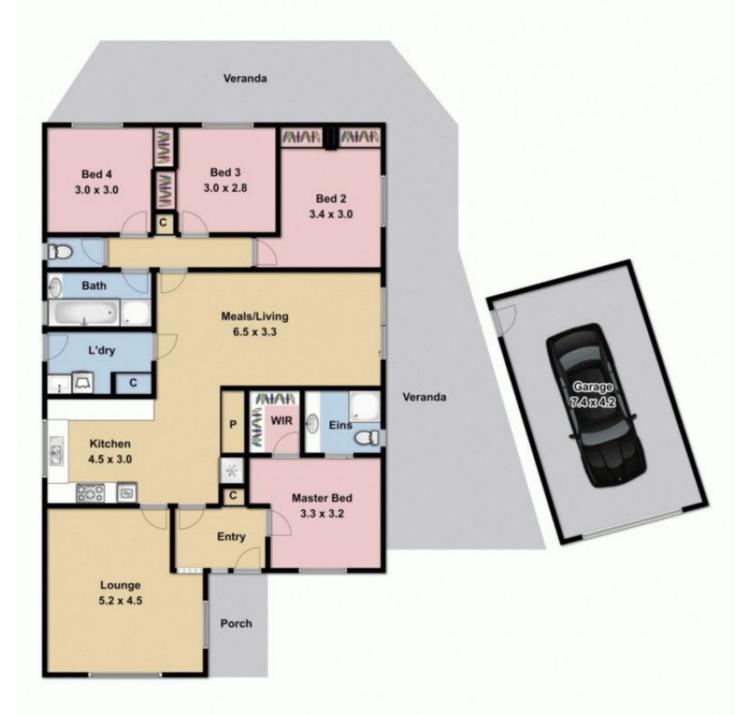

Property Features Include:

4 Generous sized bedrooms, all with double built-in-robes Master with WIR & FES

Central bathroom with separate toilet
Open spacious kitchen with meals/dining area
Stainless steel dishwasher, gas cooktop, electric oven
Family living room opening onto covered pergola area
Light filled spacious formal lounge
Ducted heating/air conditioner

4 🕮 2 🟪 1 🚘

View: https://www.ypa.com.au/7388461

Lisa Totaro 0410 144 215

Whilst bwrm.com.au has made every attempt to ensure the accuracy of the floor plan contained here, measurements are appromission, or mis-statement. This plan is for illustrative purposes only.