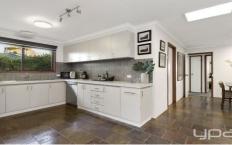

Property Features Include:

4 Generous sized bedrooms, all with double built-in-robes Master with WIR & FES

Central bathroom with separate toilet
Open spacious kitchen with meals/dining area
Stainless steel dishwasher, gas cooktop, electric oven
Family living room opening onto covered pergola area
Light filled spacious formal lounge
Ducted heating/air conditioner