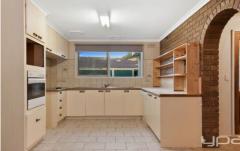

3 Bedrooms (all with BIRs), master with semi-ensuite Open plan kitchen, meals/family Second living room Separate study Laundry with external access Family bathroom Wood heater as well as gas heating Double carport Potential for side access for caravan, boat, trailer Garden sheds Low maintenance gardens