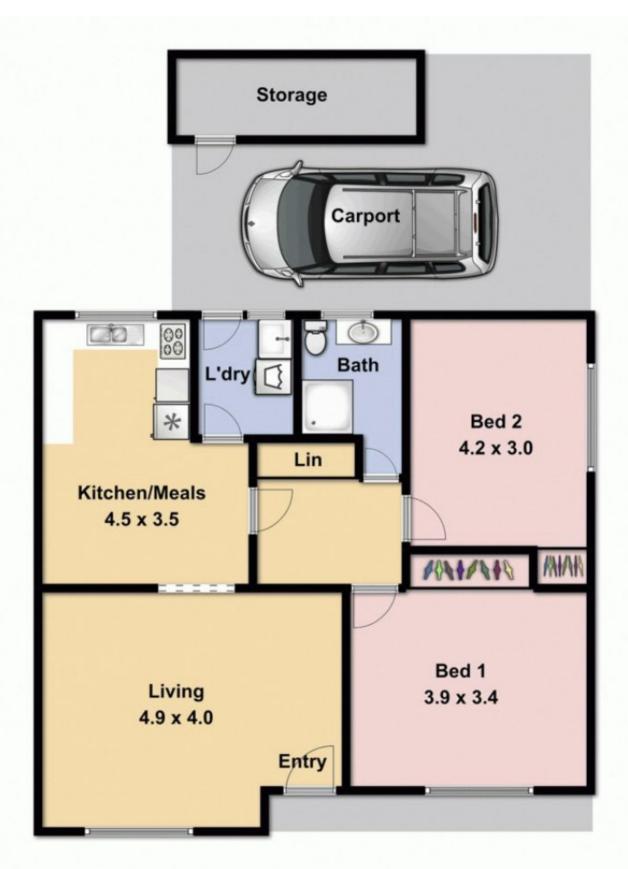

## 1/43 Pasley Street SUNBURY VIC

On flat land, close to town and low maintenance with off street parking as well as a single carport behind closed gates, is this fantastic opportunity for the buyer looking to downsize, invest or dip a toe in to the Sunbury property market. Offering:

2 good sized bedrooms, both with BIRs
Separate lounge
Kitchen with brand new oven and cook top
Dining (adjoins kitchen)
Family bathroom
Laundry with ext access
Gas heating
Air conditioning
Brand new carpet
Single carport with attached powered lock up shed
Fenced low maintenance yard/sitting area

2 📭 1 🖺 1 🖨

View: https://www.ypa.com.au/7388464

Whilst bwrm.com.au has made every attempt to ensure the accuracy of the floor plan contained here, measurements are appromission, or mis-statement. This plan is for illustrative purposes only.