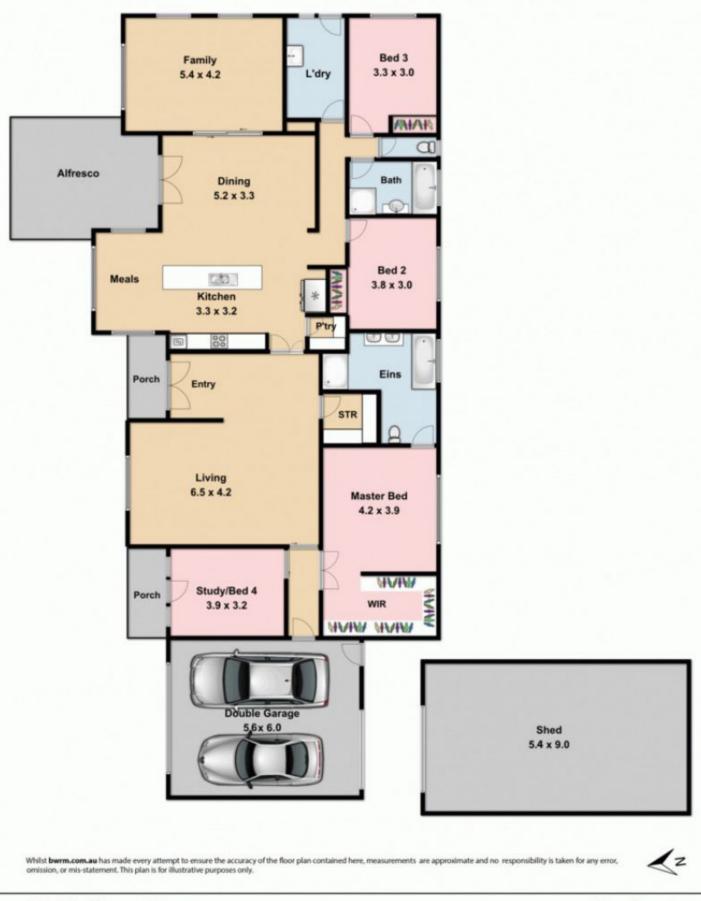

Located with easy access to local shops, schools, public transport and only 15 mins from the airport and 40 mins from the CBD.

Property features include;

3 Bedrooms with BIRS, Master complete with WIR & FES with spa bath

Large home office/4th bedroom

Central bathroom with separate toilet

Spacious kitchen overlooking meals with double s/steel

4 🛤 2 🚔 4 🚘

Land Size : 1228 sqm View : https://www.ypa.com.au/7388466

Lisa Totaro 0410 144 215