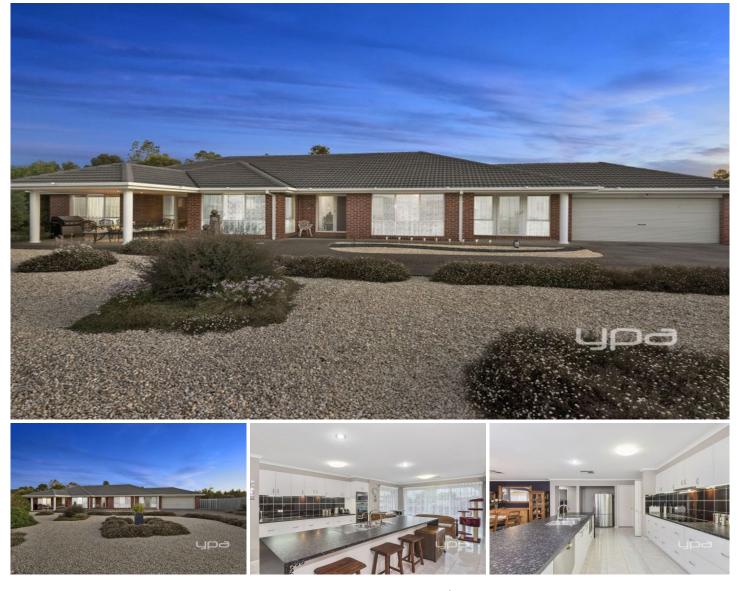

## **15 Malbec Court SUNBURY VIC**

Sitting in a class of its own with all the bells & whistles you could want, this breath-taking property represents the epitome of family living. Located in the prestigious Rolling Meadows Estate, on a grand 1228m2 block approx, this immaculate home offers living spaces of generous proportions, an abundance of natural light and with the well-designed floor plan it is clear to see why all families & entertainers dream of purchasing in this location.

Located with easy access to local shops, schools, public transport and only 15 mins from the airport and 40 mins from the CBD.

Property features include;

3 Bedrooms with BIRS, Master complete with WIR & FES with spa bath

Large home office/4th bedroom

Central bathroom with separate toilet

Spacious kitchen overlooking meals with double s/steel

4 🛤 2 🚔 4 🚘

Land Size : 1228 sqm View : https://www.ypa.com.au/7388466

Lisa Totaro 0410 144 215