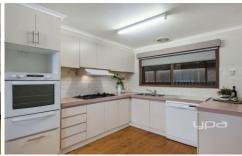

Property features include:

3 Bedrooms with BIRS Master with completely renovated FES

Central bathroom

Spacious kitchen overlooking dining with plenty of cupboard and bench space

3 🕒 2 📛 4 🖨

View: https://www.ypa.com.au/7388469