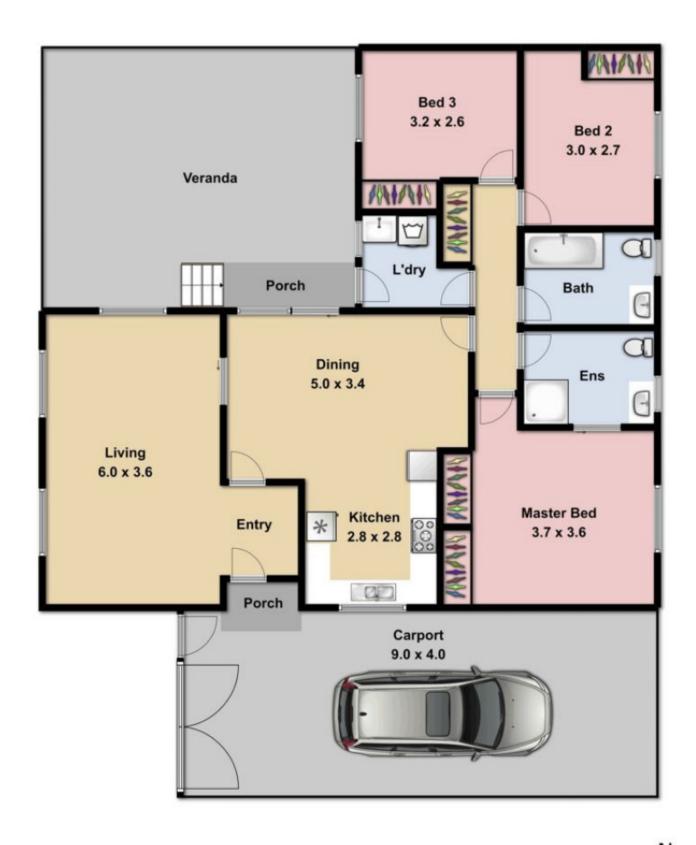

Property features include:

3 Bedrooms with BIRS Master with completely renovated FES

Central bathroom

Spacious kitchen overlooking dining with plenty of cupboard and bench space

3 🕒 2 📛 4 🖨

View: https://www.ypa.com.au/7388469

Lisa Totaro 0410 144 215

Whilst bwrm.com.au has made every attempt to ensure the accuracy of the floor plan contained here, measurements are approximate and no responsibility is taken for any error, omission, or mis-statement. This plan is for illustrative purposes only.