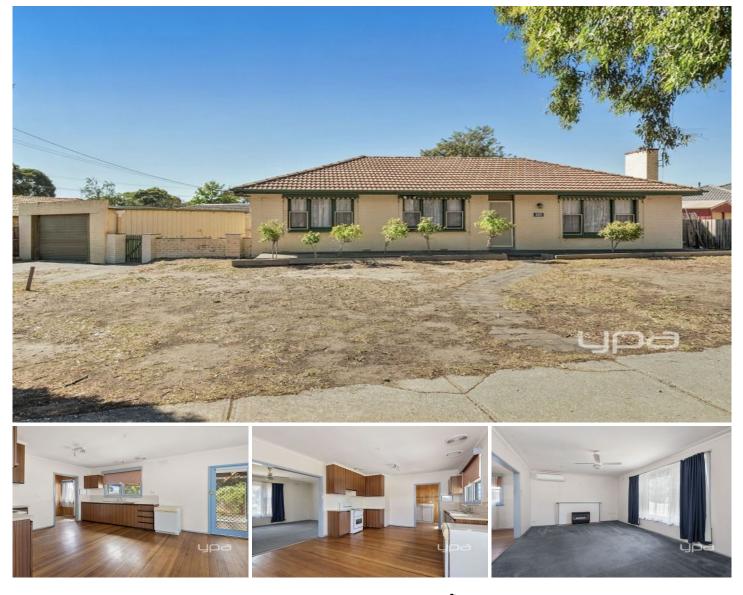

## 327 Elizabeth Drive SUNBURY VIC

Attention to all of those who are location obsessed! Offering an opportunity too good to pass up, this fantastic home is set on an impressive 724m2 approx block and in a premier location being close to schools, local bus route, sporting facilities and just a short relaxing stroll to the Sunbury town centre. Whether youre a first home buyer looking to break into Sunburys increasing market, investor looking to add to their portfolio or a developer looking for their next project (S.T.C.A) or even those whom wish to investigate the possibility of having a business in a prime position (S.T.C.A) this one is sure to impress!

Property features include: 3 Bedrooms with BIRs Central bathroom separate toilet Kitchen overlooking dining Spacious lounge Laundry with outside access

View : https://www.ypa.com.au/7388470

Lisa Totaro 0410 144 215