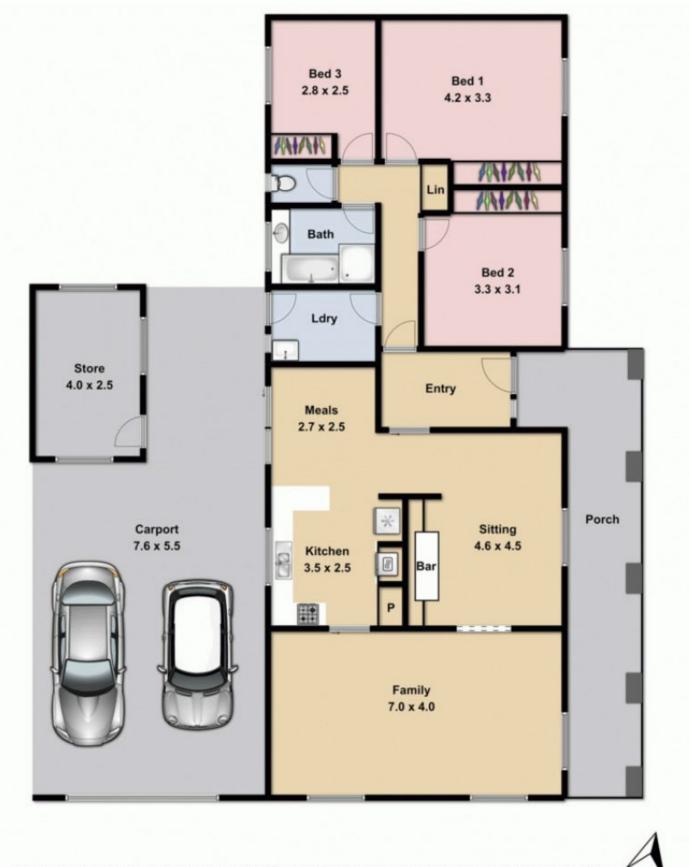

3 bedrooms, all with BIRs, master with a/con Kitchen with adjoining dining space 2 living spaces Family bathroom Laundry with ext access Gas heating Air conditioning Huge semi-enclosed double carport Powered work shop Generous block size

#### View : https://www.ypa.com.au/7388476

Whilst bwrm.com.au has made every attempt to ensure the accuracy of the floor plan contained here, measurements are approximate and no responsibility is taken for any error, omission, or mis-statement. This plan is for illustrative purposes only.

## Sunbury

N

### 362 Elizabeth Drive