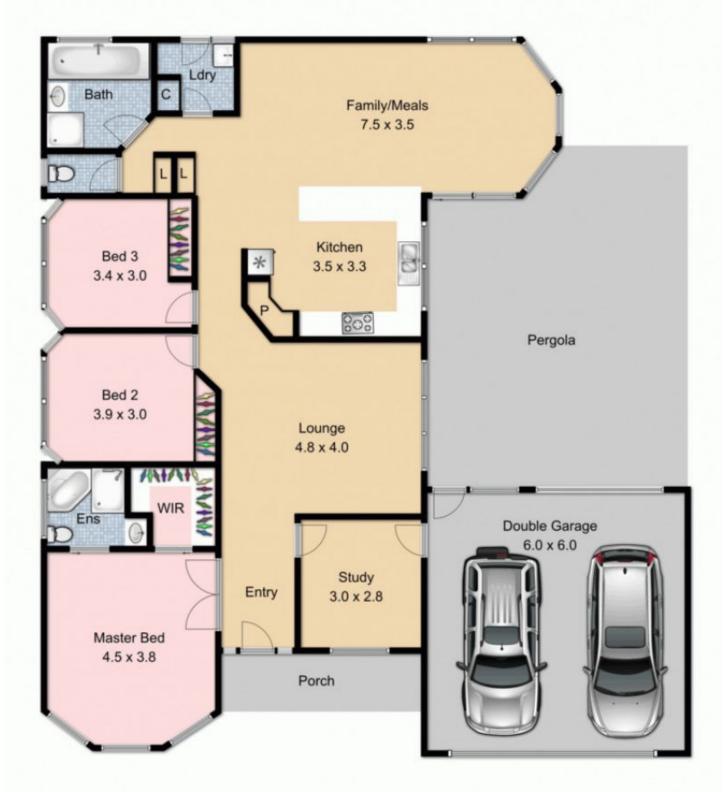

## 181 Mitchells Lane SUNBURY VIC

Situated on approximately 726m2, this special home creates an exceptional environment for family living. Delivering the practicality you crave and hitting all the high notes with its perfect combination of both indoor and outdoor living zones with the added bonus of location; Being within close proximity to local sporting clubs, shops and schools, along with public transport at your doorstep; with something for all the family to enjoy, this home really is the total package.

Property features include:

3 Bedrooms with built in robes

Master complete with walk in robe and full ensuite with spa

Central bathroom with separate toilet

Generous study

Huge kitchen with plenty of bench and cupboard space complete with dishwasher, oven and gas cooktop

3 🚑 2 🚔 4 🗬

View: https://www.ypa.com.au/7388478

Lisa Totaro 0410 144 215

Whilst bwrm.com.au has made every attempt to ensure the accuracy of the floor plan contained here, measurements are approximate and no responsibility is taken for any error, omission, or mis-statement. This plan is for illustrative purposes only.