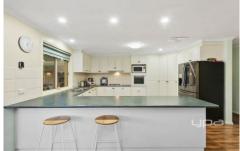

Property features include:

3 Bedrooms with built in robes

Master complete with walk in robe and full ensuite with spa

Central bathroom with separate toilet

Generous study

Huge kitchen with plenty of bench and cupboard space complete with dishwasher, oven and gas cooktop