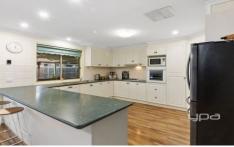

Property features include:

3 Bedrooms with built in robes

Master complete with walk in robe and full ensuite with spa

Central bathroom with separate toilet

Generous study

Huge kitchen with plenty of bench and cupboard space complete with dishwasher, oven and gas cooktop