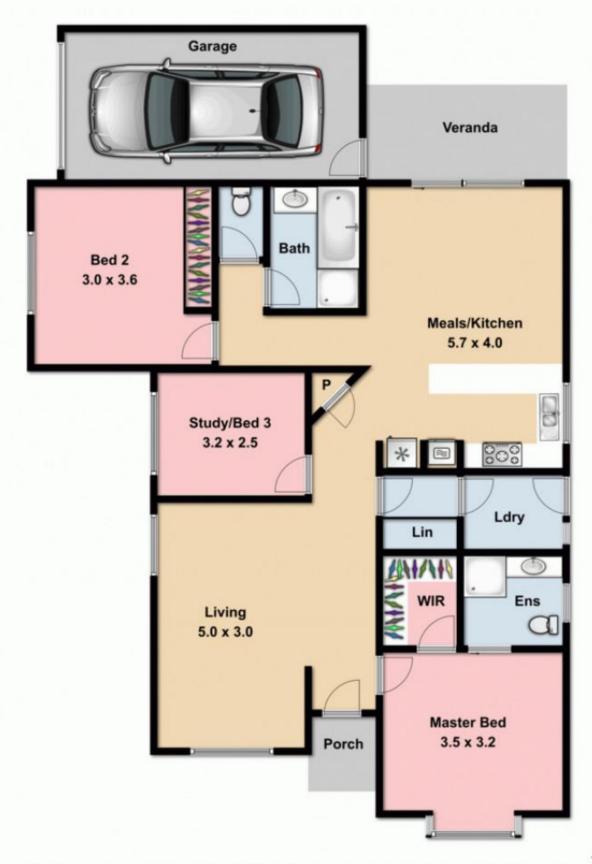

## 1/32 Reghon Drive SUNBURY VIC

Set in a family friendly pocket of Sunbury and conveniently located only a short walk to both primary and high schools, childcare facilities, shops and parklands and with the Calder freeway exit conveniently just up the road, this magnificent front unit offers the perfect combination of practicality and comfort.

Property features include:

3 bedrooms Master complete with full ensuite and walk in robe

Central bathroom with separate toilet

Generous kitchen overlooking dining & family area

Gas cooktop & s/steel oven

Separate living area

Laundry with outside access

Ducted heating

Undercover entertaining area

Manicured & easy to maintain gardens front and back