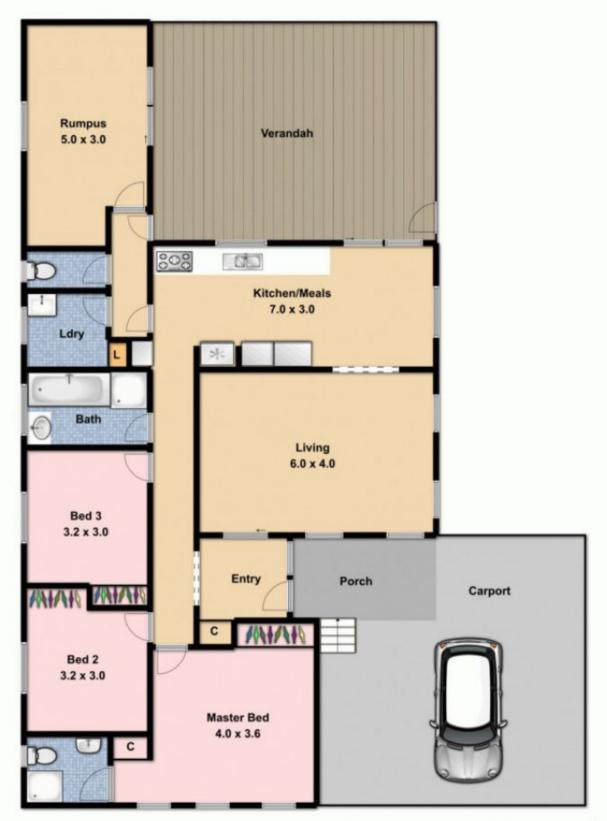

## 35 Ruthven Street SUNBURY VIC

Peacefully nestled in the sought-after Studley Park Estate, set on a block size of 576m2 approx and superbly positioned to provide a lifestyle of convenience being within strolling distance to the township facilities, schools, train station, bus stops and with the added bonus of parklands & walking tracks at your fingertips. Very rarely does such a golden opportunity as this arise, whether youre a first home buyer, young family, or investor you do NOT want to miss this!

Property features include:

3 Bedrooms with built in robes Master with full ensuite Rumpus room that can be easily transformed into 4th bedroom

Central bathroom
Spacious kitchen with meals area
S/steel oven, gas cooktop & dishwasher
Large lounge room

4 🕮 2 📛 2 🖨

View: https://www.ypa.com.au/7388482

Lisa Totaro 0410 144 215

Whilst bwrm.com.au has made every attempt to ensure the accuracy of the floor plan contained here, measurements are approximate and no responsibility is taken for any error, omission, or mis-statement. This plan is for illustrative purposes only.