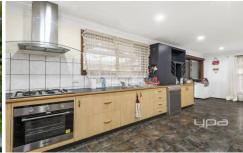

Property features include:

3 Bedrooms with built in robes Master with full ensuite Rumpus room that can be easily transformed into 4th bedroom

Central bathroom
Spacious kitchen with meals area
S/steel oven, gas cooktop & dishwasher
Large lounge room