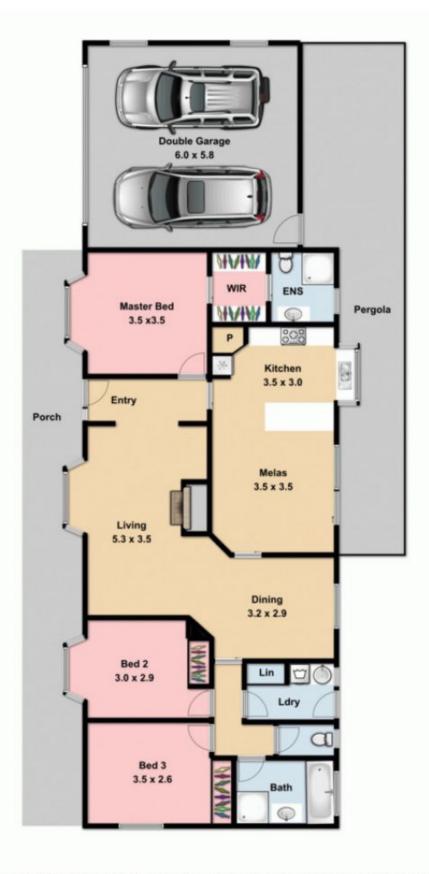

## **54 Rees Road SUNBURY VIC**

Proudly presenting an outstanding opportunity to purchase a beautifully cared for home in a superb location in the ever-popular Killara Estate. Set on a 650m2 block approx., being generously sized, with a great floor plan, this truly warm and inviting home is close to schools, public transport, childcare, shops and the Blind Creek Reserve. Property features include:

3 bedrooms with built-in-robes

Master with walk-in-robe & renovated full ensuite

Central bathroom

Separate toilet

Generous kitchen overlooking dining

Dishwasher, s/steel oven & gas cooktop

Spacious living area

Study space

Laundry with outside access

Ducted heating

## 3 🕮 2 🔓 2 🖨

View: https://www.ypa.com.au/7388484

Lisa Totaro 0410 144 215

Whilst bwrm.com.au has made every attempt to ensure the accuracy of the floor plan contained here, measurements are approximate and no responsibility is taken for any error, omission, or mis-statement. This plan is for illustrative purposes only.