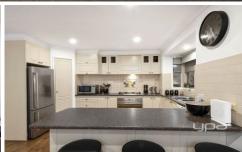

3 bedrooms with built-in-robes

Master with walk-in-robe & renovated full ensuite

Central bathroom

Separate toilet

Generous kitchen overlooking dining

Dishwasher, s/steel oven & gas cooktop

Spacious living area