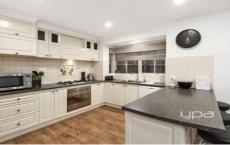

3 bedrooms with built-in-robes

Master with walk-in-robe & renovated full ensuite

Central bathroom

Separate toilet

Generous kitchen overlooking dining

Dishwasher, s/steel oven & gas cooktop

Spacious living area