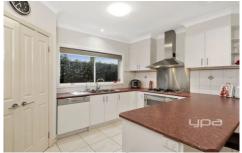

Property features include:

3 Bedrooms with built in robes

Master complete with walk in robe & full ensuite with double ended spa bath

Study/potential 4th bedroom

Central bathroom

Spacious kitchen overlooking family living complete with walk-in pantry featuring preparation area, ample shelving and 2 double power points

Smeg 900 s/steel electric oven, Smeg 900 s/steel gas hob & Smeg integrated dishwasher with s/steel control panel

3 🔄 2 🚍 2 🖨

View: https://www.ypa.com.au/7388486

Lisa Totaro 0410 144 215