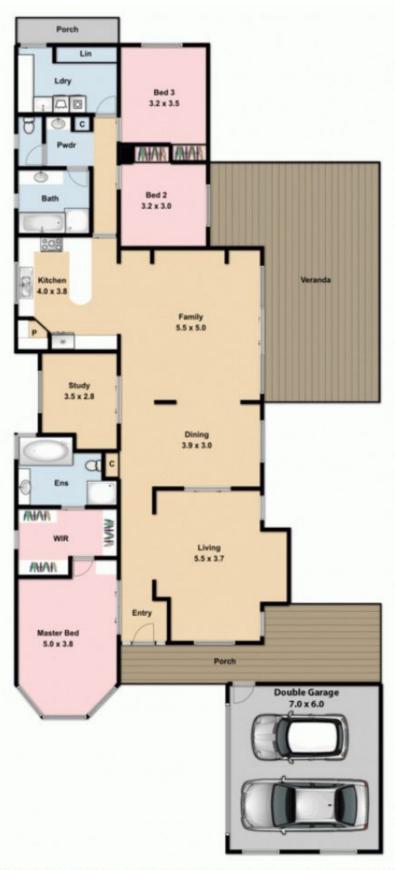

## **57 Sorbonne Drive SUNBURY VIC**

In an instant youll know that the search stops here! This immaculate home is hidden away in an exceptionally quiet location and set in the highly sought-after Goonawarra Estate. Set on an incredible 620m2 approx block it offers bright living areas, an excellent design with plenty of room to entertain family and friends all year round.

Property features include:

3 Bedrooms with built in robes

Master complete with walk in robe & full ensuite with double ended spa bath

Study/potential 4th bedroom

Central bathroom

Spacious kitchen overlooking family living complete with walk-in pantry featuring preparation area, ample shelving and 2 double power points

Smeg 900 s/steel electric oven, Smeg 900 s/steel gas hob & Smeg integrated dishwasher with s/steel control panel

3 🔄 2 🚍 2 🖨

View: https://www.ypa.com.au/7388486

Lisa Totaro 0410 144 215