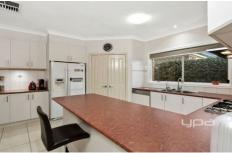

Property features include:

3 Bedrooms with built in robes

Master complete with walk in robe & full ensuite with double ended spa bath

Study/potential 4th bedroom

Central bathroom

Spacious kitchen overlooking family living complete with walk-in pantry featuring preparation area, ample shelving and 2 double power points

Smeg 900 s/steel electric oven, Smeg 900 s/steel gas hob & Smeg integrated dishwasher with s/steel control panel

3 🔄 2 🚍 2 🖨

View: https://www.ypa.com.au/7388486

Lisa Totaro 0410 144 215