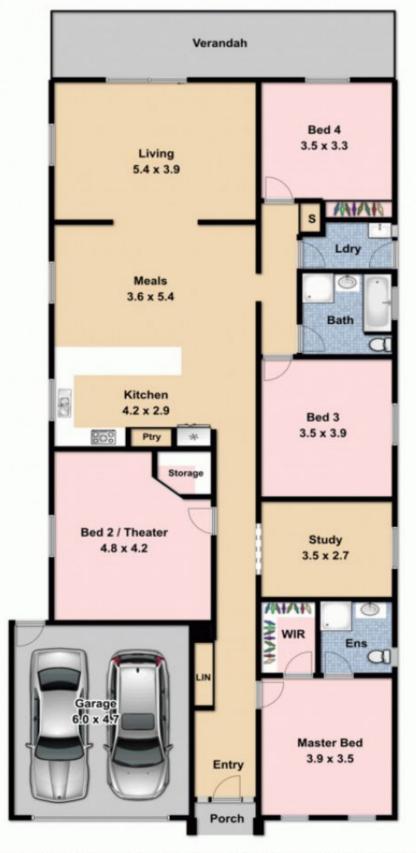

4 generous bedrooms, master with FES Separate study Kitchen with plenty of cupboard and bench space Dining/family room Lounge Optional additional living space Family bathroom Laundry with ext access Split system and ceiling fans Ducted heating DLUG on remote with internal access Garden shed

#### View : https://www.ypa.com.au/7388488

Whilst bwrm.com.au has made every attempt to ensure the accuracy of the floor plan contained here, measurements are approximate and no responsibility is taken for any error, omission, or mis-statement. This plan is for illustrative purposes only.