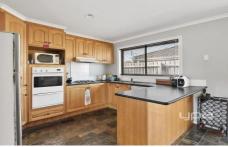

4 bedrooms, all with BIRs, master with WIR and FES 2 living areas

Generous kitchen with plenty of cupboard and bench space

Dining area adjacent to the kitchen Laundry with external access Family bathroom S/system cooling Ducted heating DLUG on remote