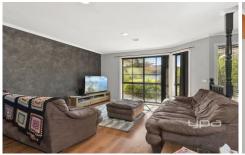

4 bedrooms, all with BIRs, master with WIR and FES 2 living areas

Generous kitchen with plenty of cupboard and bench space

Dining area adjacent to the kitchen Laundry with external access Family bathroom S/system cooling Ducted heating DLUG on remote