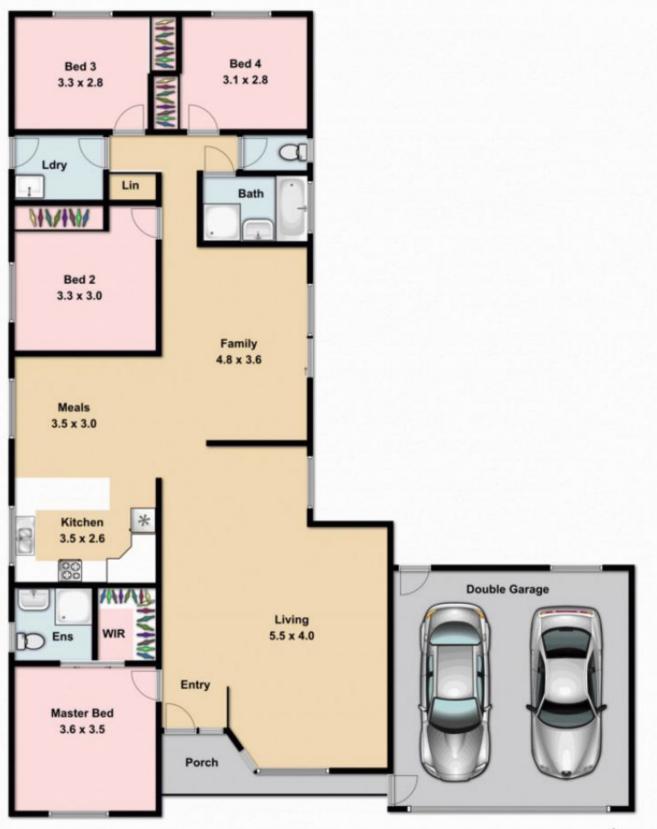

## 22 Noble Way SUNBURY VIC

This 4 bedroom home, situated on approx. 856sqm, could be your ticket to dreams coming true! Imagine having the space on which to add your huge garage additional to the double garage attached to the house! Let your imagination go wild and dreams run free! The epitome of good, old-fashioned family living is right here! Presenting:

4 bedrooms, all with BIRs, master with WIR and FES 2 living areas

Generous kitchen with plenty of cupboard and bench space

Dining area adjacent to the kitchen Laundry with external access Family bathroom S/system cooling Ducted heating DLUG on remote

4 🖰 2 📛 2 🖨

View: https://www.ypa.com.au/7388489

Whilst bwrm.com.au has made every attempt to ensure the accuracy of the floor plan contained here, measurements are approximate and no responsibility is taken for any error, omission, or mis-statement. This plan is for illustrative purposes only.