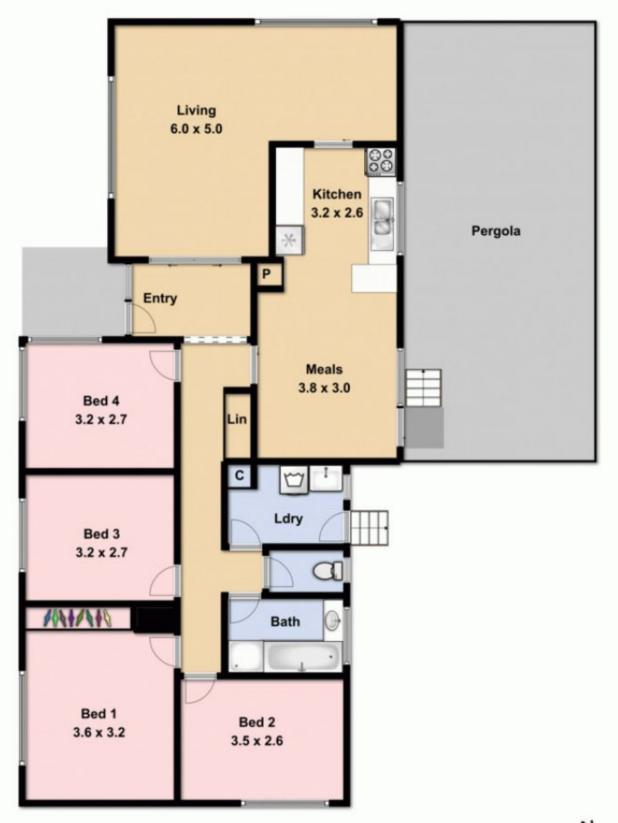

Property features include:

4 bedrooms
Central bathroom
Kitchen over looking dining
Oven & gas cooktop
Generous living area
Laundry with outside access
Ceiling fan

4 🖳 1 🖳

View: https://www.ypa.com.au/7388492

Lisa Totaro 0410 144 215

Whilst bwrm.com.au has made every attempt to ensure the accuracy of the floor plan contained here, measurements are approximate and no responsibility is taken for any error, omission, or mis-statement. This plan is for illustrative purposes only.