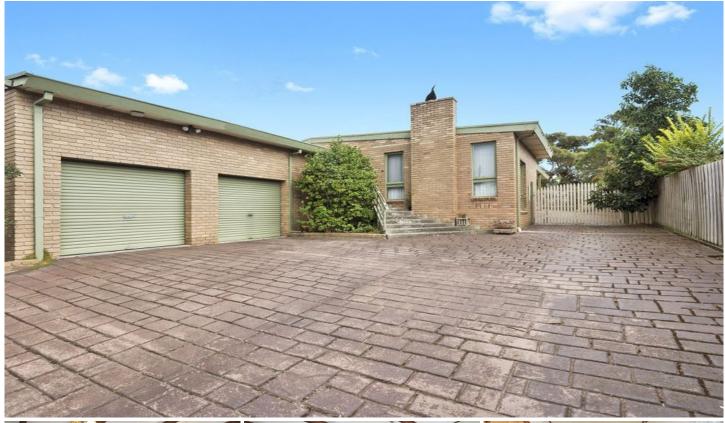

## 100 Anderson Road SUNBURY VIC

In Sunburys booming development & investment market, properties offering such opportunities are rare & highly prized so dont miss your chance to secure this outstanding residence.

This large 1403m2 (approx.) allotment, suitable for a multi town home development (STCA) is perfect for developers & investors alike.

The architecturally designed existing residence is well appointed throughout and features a light filled sunken lounge with vaulted ceilings & open fireplace. Comprising of 4 sizable bedrooms, master with ensuite and WIR, spacious kitchen, ducted heating, split system cooling and expansive laundry complimented with plenty of cupboard space. Also includes double lockup garage, alarm system, undercover entertaining area and side access gate.

Located in an increasingly sought after pocket of Sunbury, with easy access to the Calder Freeway, this impressive

4 2 3 3

View: https://www.ypa.com.au/7388493

Patrick Kilkenny 0401 175 248