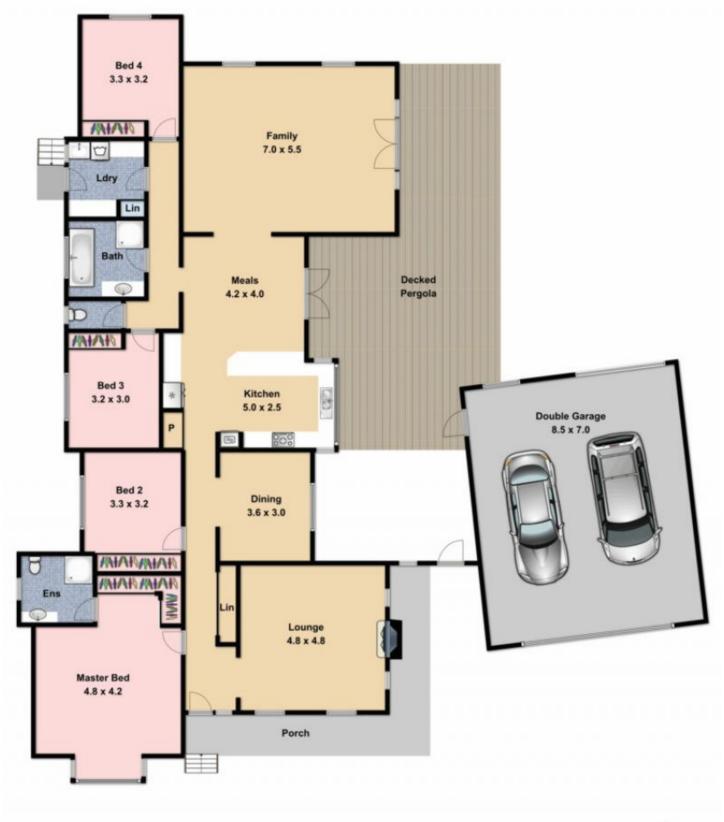

## 18 Hopbush Avenue SUNBURY VIC

If understated elegance, class and sophistication describe your perfect home, then this Federation inspired Warburton Home is the epilogue to your property search. Situated in the prettiest street in Sherwood, on a generous allotment of approx. 1154sqm you can immerse your family into a home exuding love, security and the promise of a happy future. Offering:

4 generous bedrooms all with BIRs
Master with full ensuite
Formal lounge
Formal dining room or study area
Large kitchen with plenty of storage and bench space
Family dining room
2nd living room
Family bathroom with claw foot bath
Timber decked, pitched roof undercover outdoor area

4 🕮 2 🚰 2 🖨

View: https://www.ypa.com.au/7388495

Whilst bwrm.com.au has made every attempt to ensure the accuracy of the floor plan contained here, measurements are approximate and no responsibility is taken for any error, omission, or mis-statement. This plan is for illustrative purposes only,