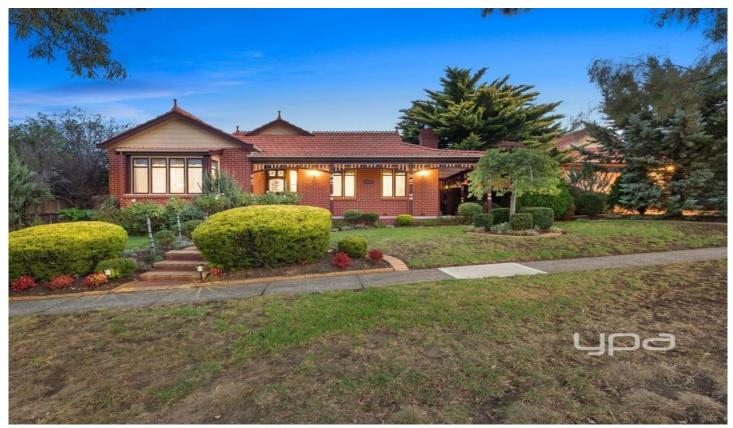

## 18 Hopbush Avenue SUNBURY VIC

If understated elegance, class and sophistication describe your perfect home, then this Federation inspired Warburton Home is the epilogue to your property search. Situated in the prettiest street in Sherwood, on a generous allotment of approx. 1154sqm you can immerse your family into a home exuding love, security and the promise of a happy future. Offering:

4 generous bedrooms all with BIRs
Master with full ensuite
Formal lounge
Formal dining room or study area
Large kitchen with plenty of storage and bench space
Family dining room
2nd living room
Family bathroom with claw foot bath
Timber decked, pitched roof undercover outdoor area