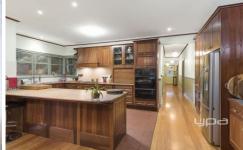

4 generous bedrooms all with BIRs
Master with full ensuite
Formal lounge
Formal dining room or study area
Large kitchen with plenty of storage and bench space
Family dining room
2nd living room
Family bathroom with claw foot bath
Timber decked, pitched roof undercover outdoor area