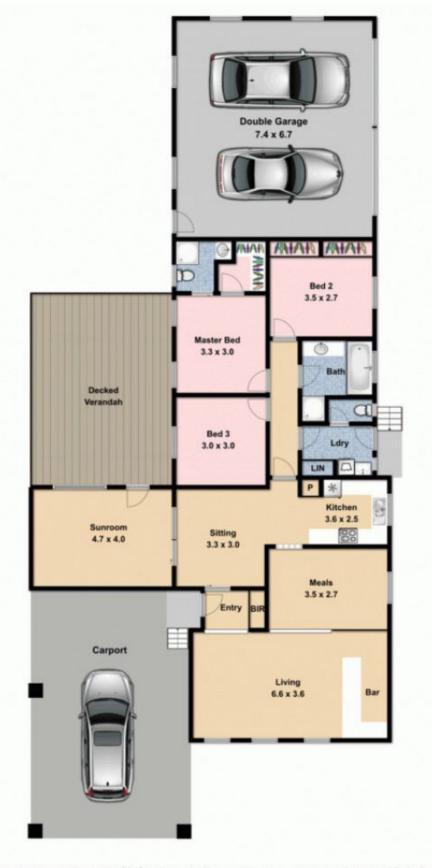

Property features include:

3 Bedroom - Master complete with walk in robes & full ensuite

Central bathroom Laundry with outside access Kitchen overlooking family sitting room & separate dining Dishwasher, oven & gas cooktop Living area with built in bar 3 🛤 2 🚰 4 🚘

View : https://www.ypa.com.au/7388500

Whilst bwrm.com.au has made every attempt to ensure the accuracy of the floor plan contained here, measurements are approximate and no responsibility is taken for any error, omission, or mis-statement. This plan is for illustrative purposes only.