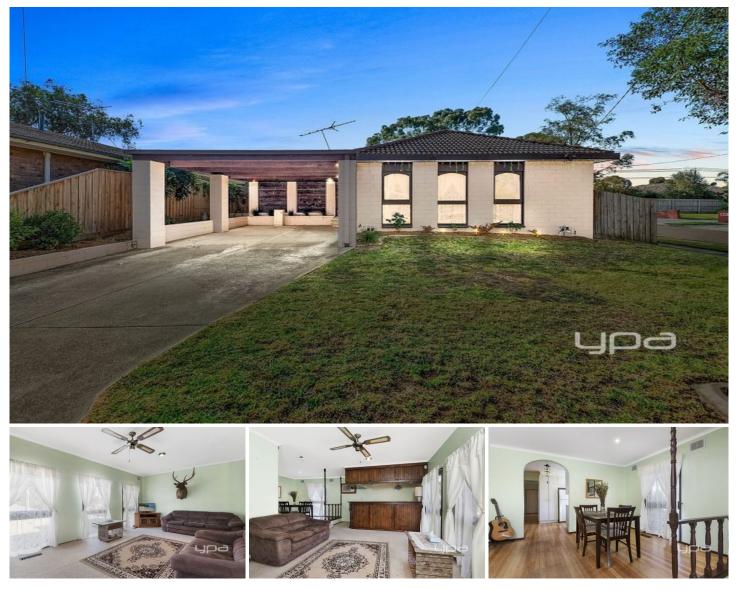

## 2 Blyton Crescent SUNBURY VIC

A rare opportunity has presented itself in what is one of Sunburys most sought-after positions! If you are wanting to break into the booming Sunbury market than look no further than this one with so many possibilities at your fingertips! Set on an impressive 577m2 CORNER Block approx. & conveniently located close to public transport, multiple schools, close to Aldi Shopping complex, parklands and walking tracks it just doesnt get any better than this!

Property features include:

3 Bedroom - Master complete with walk in robes & full ensuite

Central bathroom Laundry with outside access Kitchen overlooking family sitting room & separate dining Dishwasher, oven & gas cooktop Living area with built in bar 3 🛤 2 🚰 4 🚘