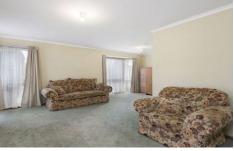

3 bedrooms all with BIRs, master with WIR L shaped lounge/dining with bay window Kitchen with adjoining meals area Bathroom with corner spa Laundry with ext acces Ducted heating Evaporative cooling Huge workshop/man cave (appox 7.8mx5.6m) 3 🖰 1 🚍