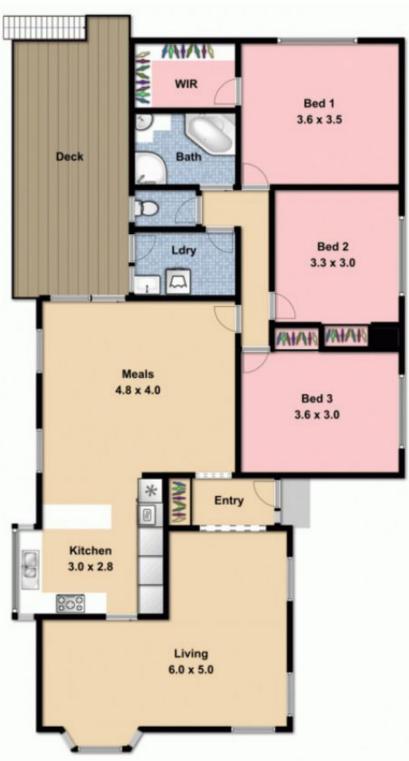

3 bedrooms all with BIRs, master with WIR L shaped lounge/dining with bay window Kitchen with adjoining meals area Bathroom with corner spa Laundry with ext acces Ducted heating Evaporative cooling Huge workshop/man cave (appox 7.8mx5.6m) 3 🖰 1 🚍