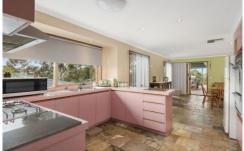

3 bedrooms all with BIRs, master with WIR L shaped lounge/dining with bay window Kitchen with adjoining meals area Bathroom with corner spa Laundry with ext acces Ducted heating Evaporative cooling Huge workshop/man cave (appox 7.8mx5.6m) 3 🖰 1 🚍