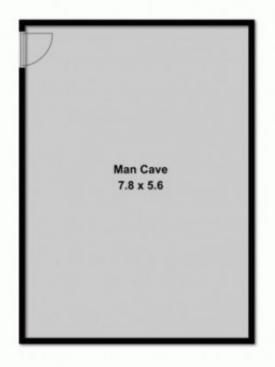

3 bedrooms all with BIRs, master with WIR L shaped lounge/dining with bay window Kitchen with adjoining meals area Bathroom with corner spa Laundry with ext acces Ducted heating Evaporative cooling Huge workshop/man cave (appox 7.8mx5.6m) 3 🖰 1 🚍